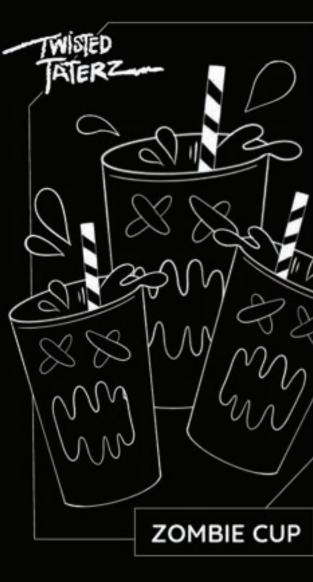

# Loyalty Card

I mimicked the layout of old baseball cards, using a Twisted Taterz character instead of a Baseball player. The character range can be expanded, encouraging customers to buy more drinks and collect all the characters.