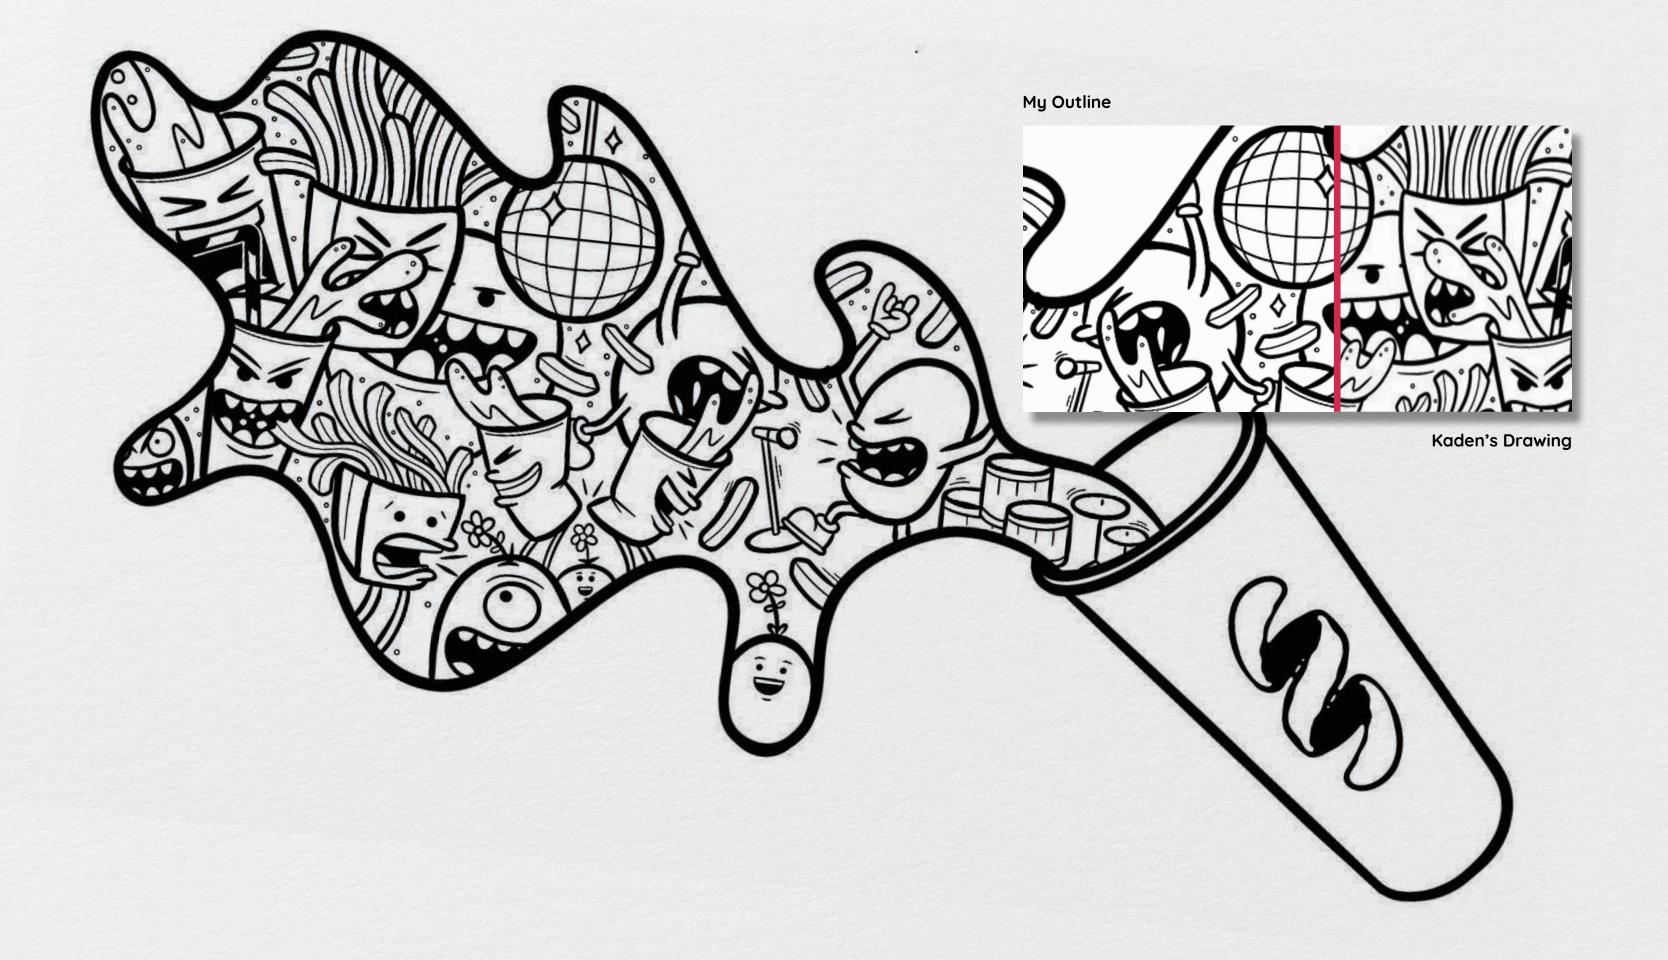

#### Strategy

Our target audience values creativity, collaboration, and self-expression, which led us to choose a black-and-white doodle style. Doodle art is heavily associated with self-expression and pushing boundaries. It also allows our customers to color the products, forming their own interpretations.

#### Process

We broke the illustration process into four phases, involving four members of our group.

Phase 1 Ideation, Sketching, & Draft

Phase 2 Style Matching

Phase 3 Outside Line Work

Phase 4 Inside Line Work

# Illustrator

As an illustrator on the project, I was involved with both the design and strategy for the project. My main job was to the outlines on all of the illustrations, creating consistent line weight and tapering.