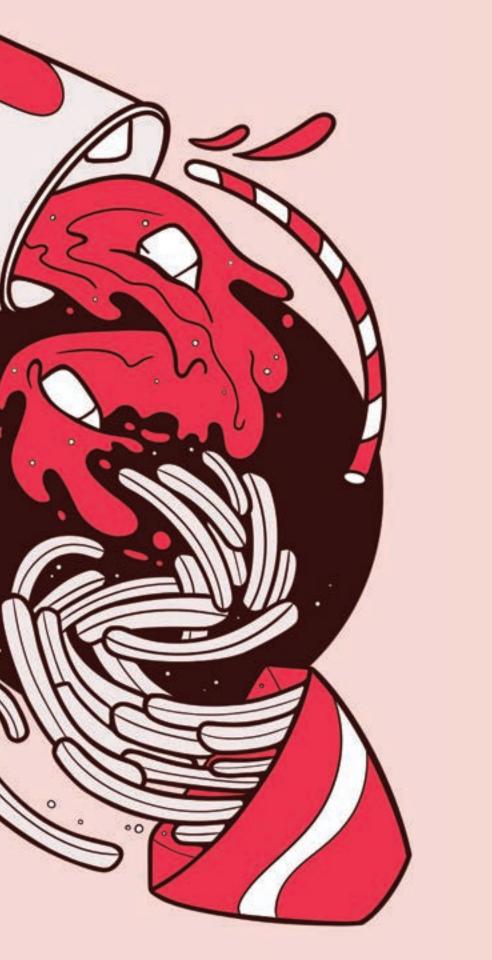

# Flyer

I captured the two contrasting elements of salty and sweet, by illustrating fries and soda walking together.