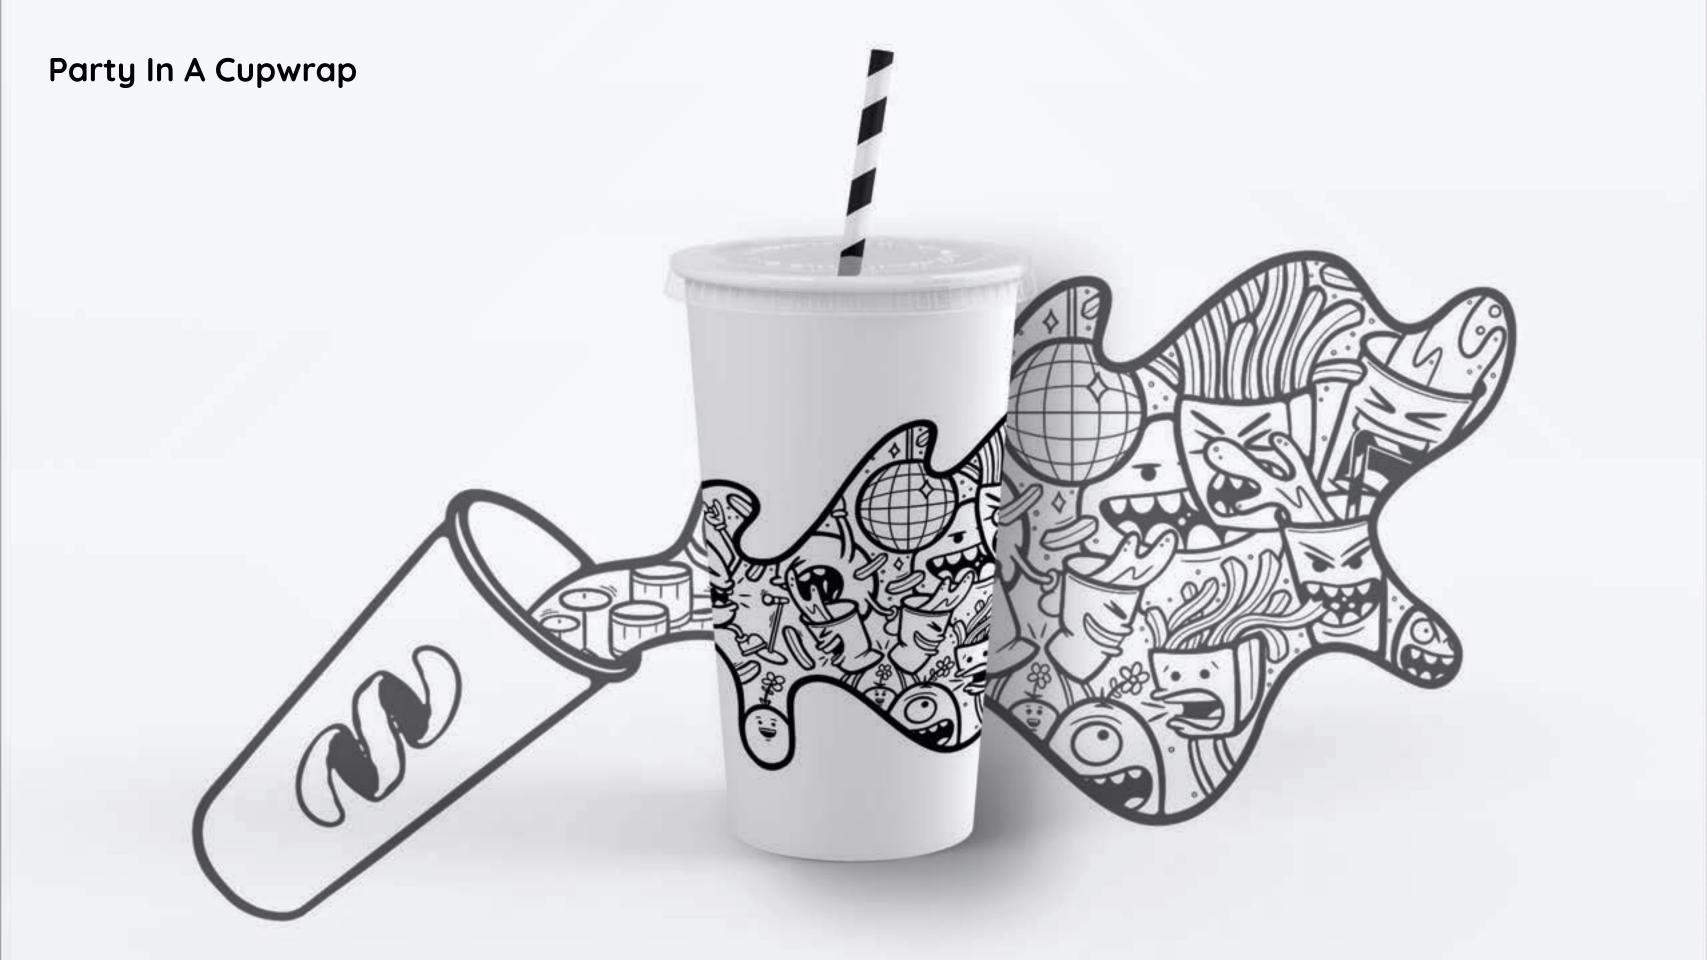

### SECONDARY WORK

Party In A Cup Wrap Dragon Cup Wrap Napkin Table Wrap Posters Summer Splash Tray Liner Circle of Life Tray Liner App Profiles App Icons Crewneck Indoor Mural