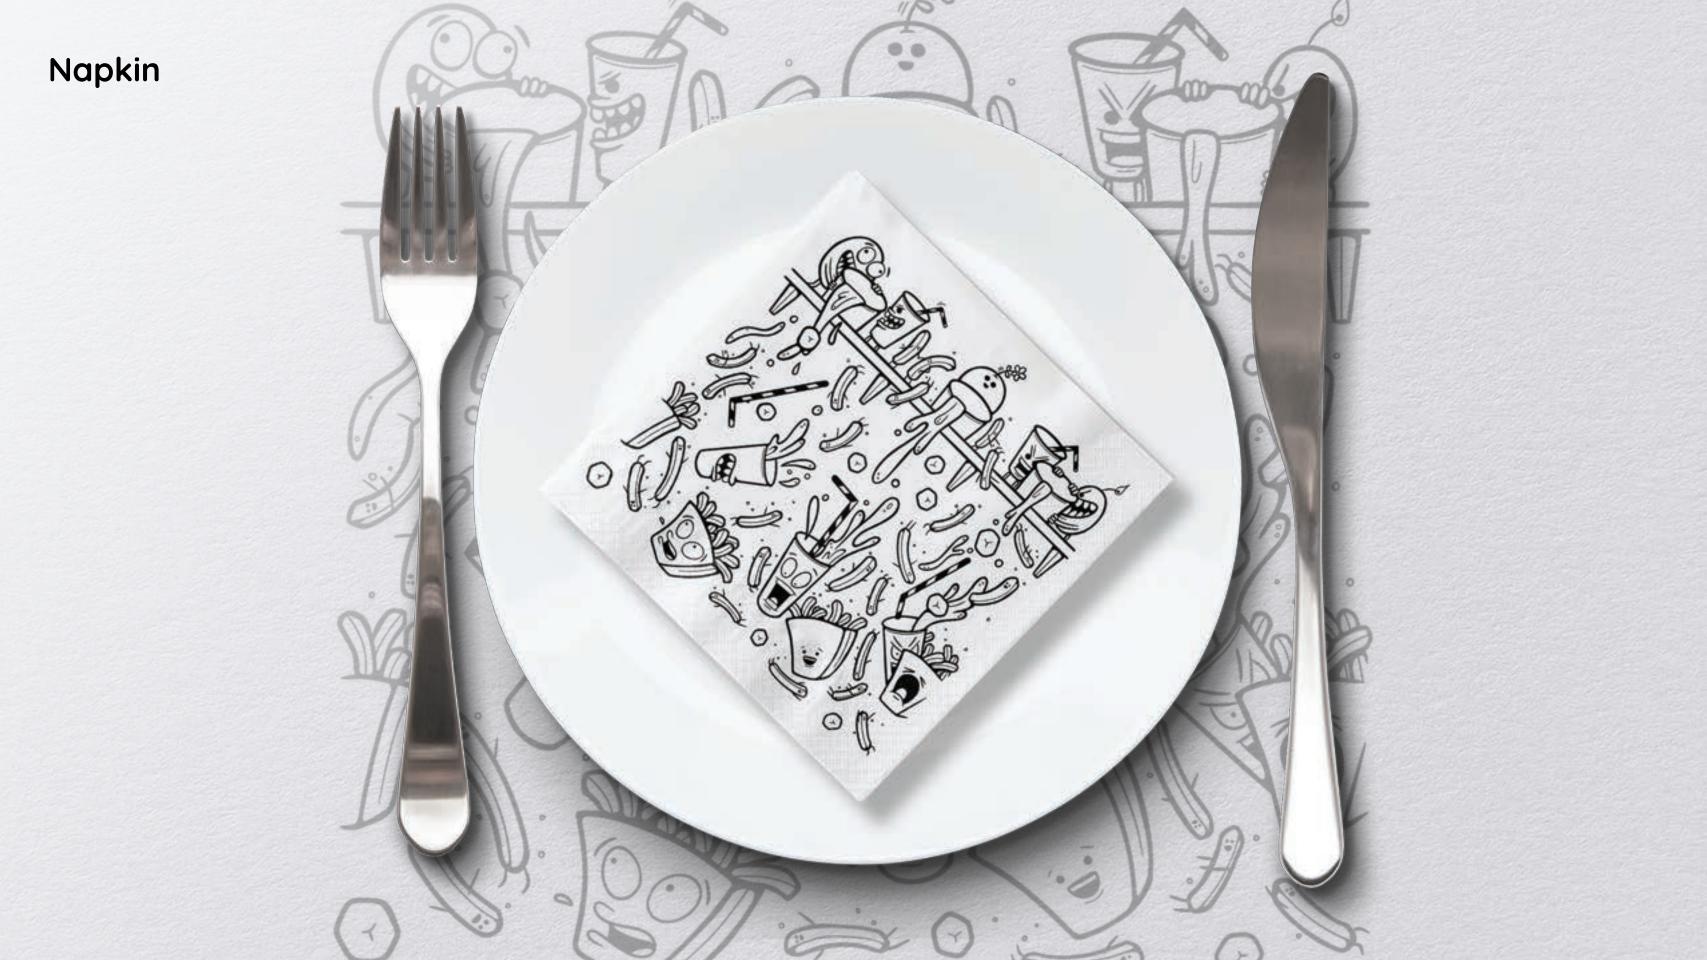

### SECONDARY WORK

Party In A Cup Wrap Dragon Cup Wrap Napkin Table Wrap Posters Summer Splash Tray Liner Circle of Life Tray Liner App Profiles App Icons Crewneck Indoor Mural