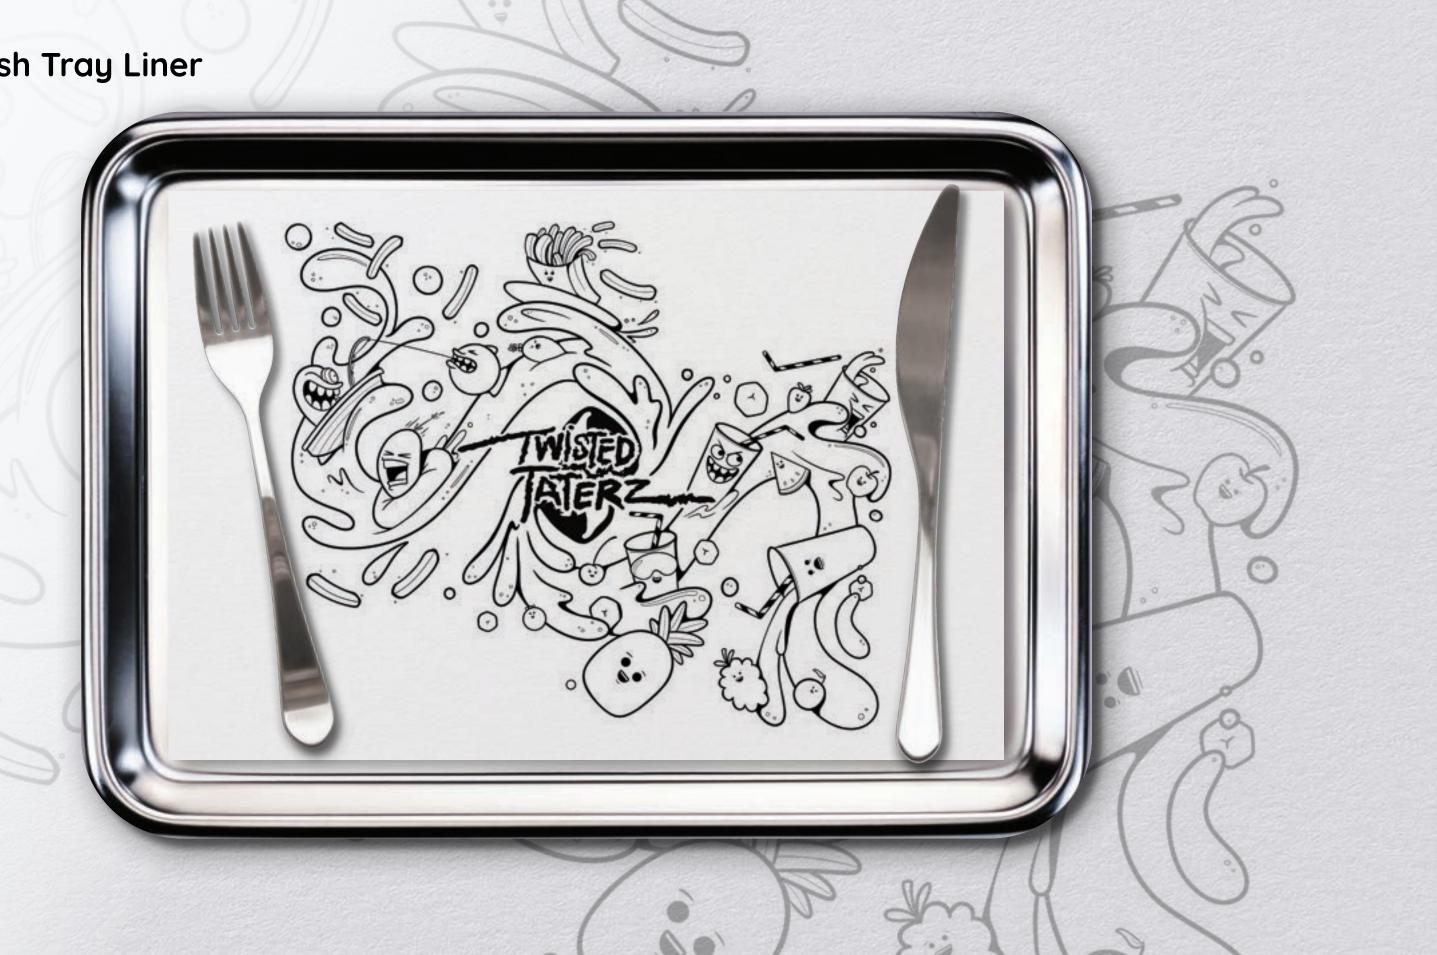

### Summer Splash Tray Liner

Арр

App Icon

Launch Screen

### SECONDARY WORK

Party In A Cup Wrap Dragon Cup Wrap Napkin Table Wrap Posters Summer Splash Tray Liner Circle of Life Tray Liner App Profiles App Icons Crewneck Indoor Mural