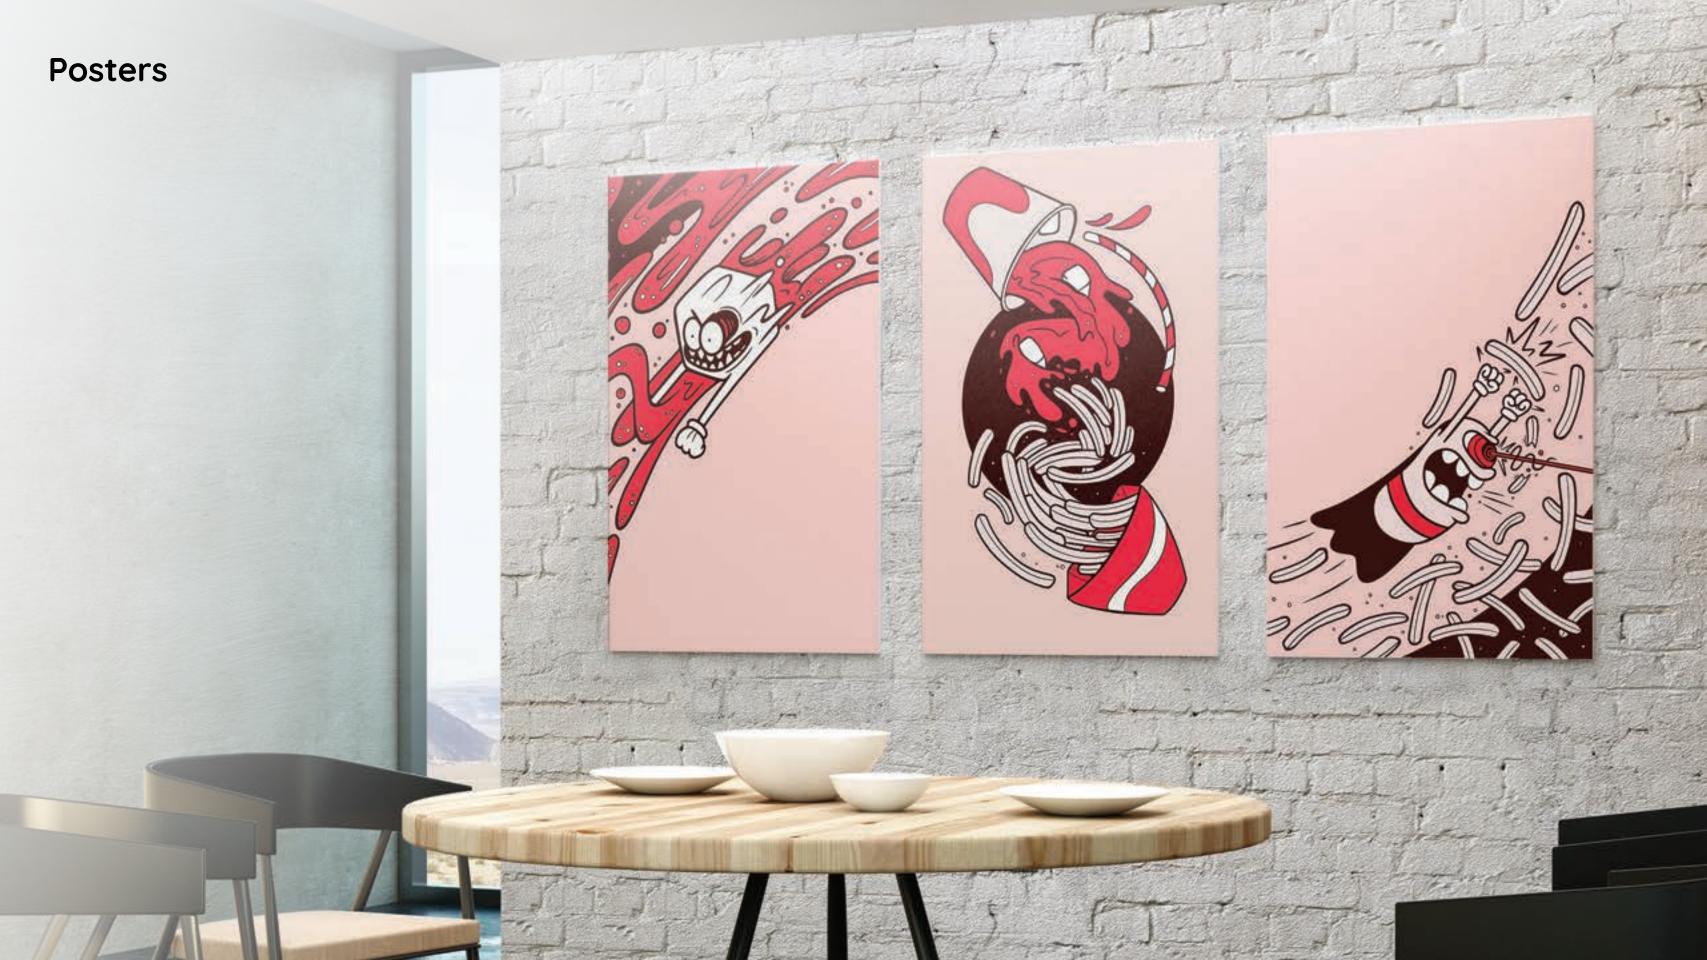

## Soda Poster

Soda represents the sweet side of the store, so I wanted the poster to feel happy and excited. I went through several different drafts to refine the composition and style, before settling on a superhero theme.