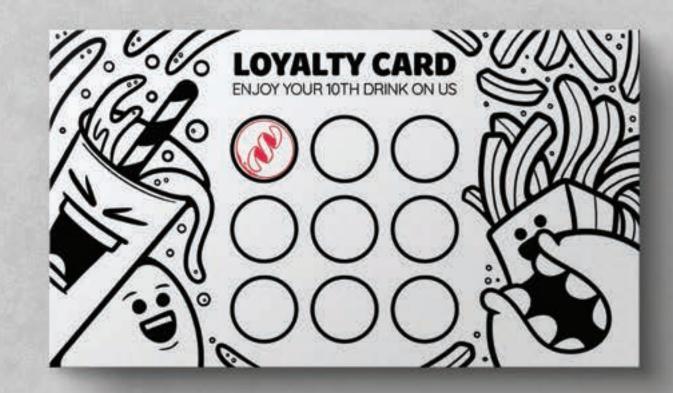

# Loyalty Card

I mimicked the layout of old baseball cards, using a Twisted Taterz character instead of a Baseball player. The character range can be expanded, encouraging customers to buy more drinks and collect all the characters.