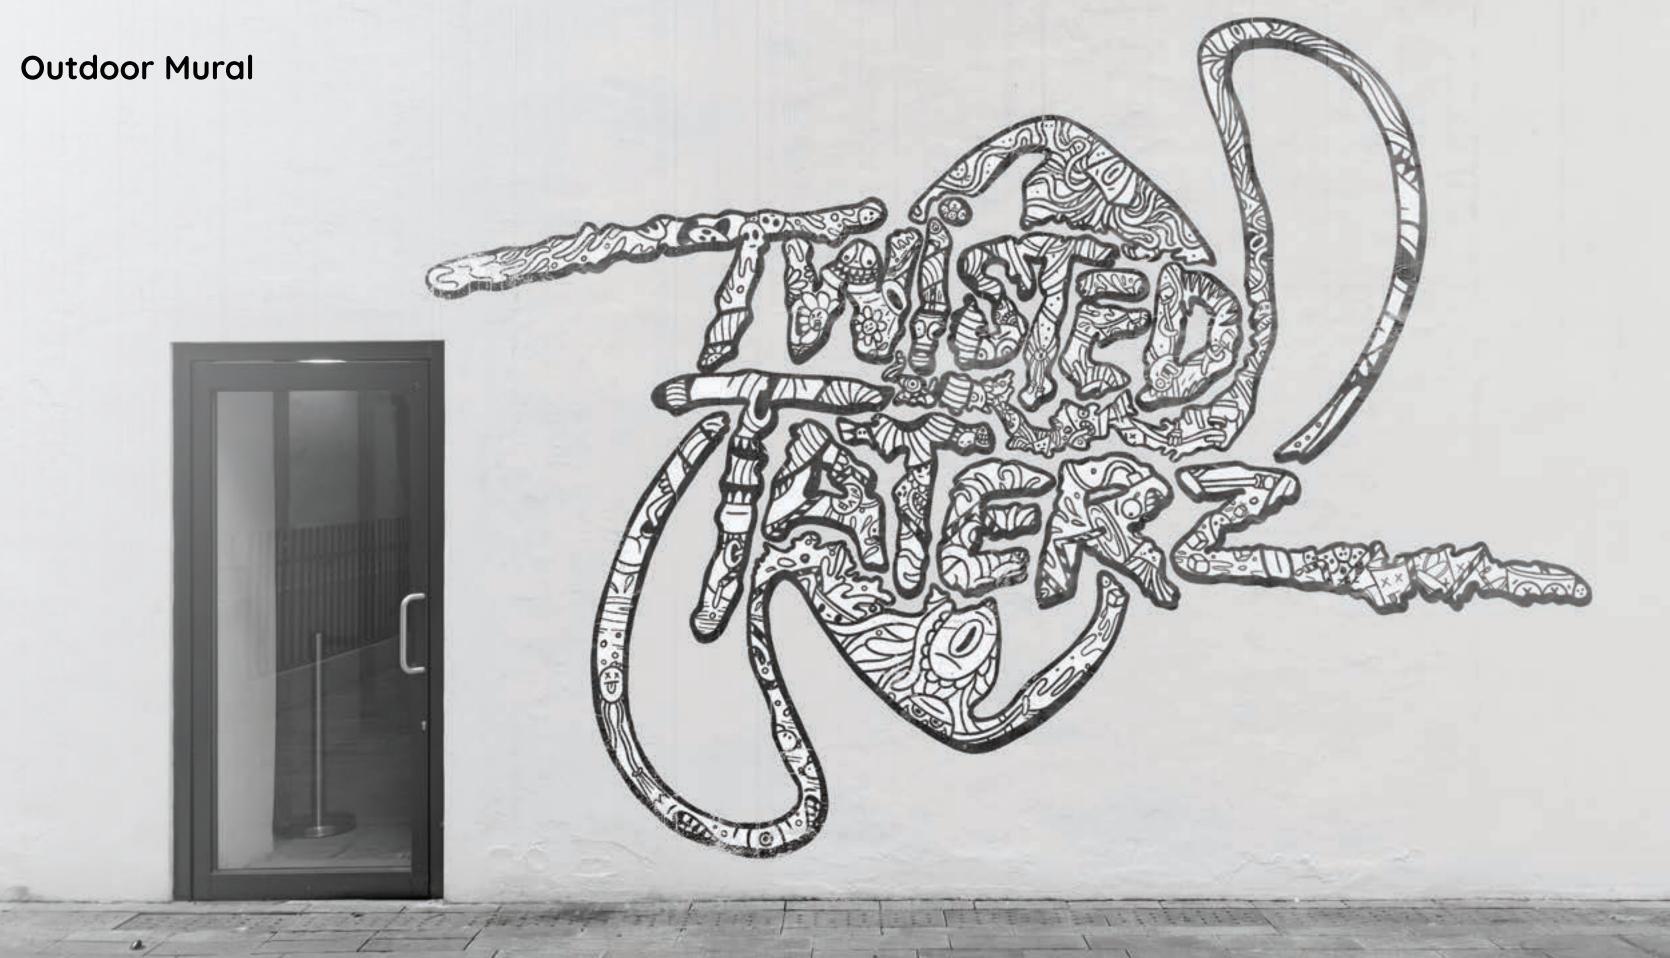

### SECONDARY WORK

Party In A Cup Wrap Dragon Cup Wrap Napkin Table Wrap Posters Summer Splash Tray Liner Circle of Life Tray Liner App Profiles App Icons Crewneck Indoor Mural