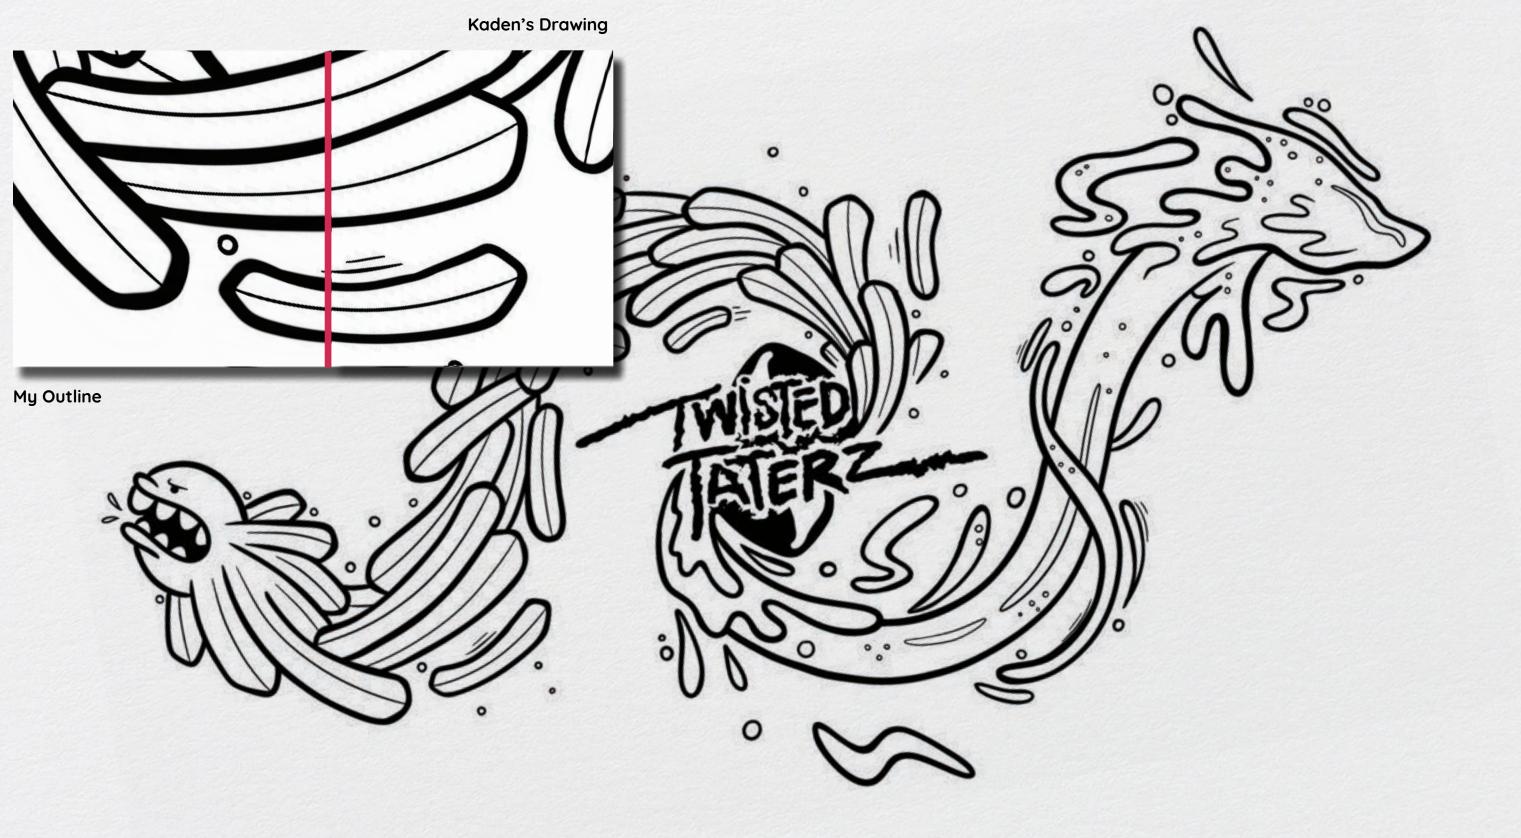

#### Strategy

Our target audience values creativity, collaboration, and self-expression, which led us to choose a black-and-white doodle style. Doodle art is heavily associated with self-expression and pushing boundaries. It also allows our customers to color the products, forming their own interpretations.

#### Process

We broke the illustration process into four phases, involving four members of our group.

Phase 1 Ideation, Sketching, & Draft

Phase 2 Style Matching

Phase 3 Outside Line Work

Phase 4 Inside Line Work

# Illustrator

As an illustrator on the project, I was involved with both the design and strategy for the project. My main job was to the outlines on all of the illustrations, creating consistent line weight and tapering.