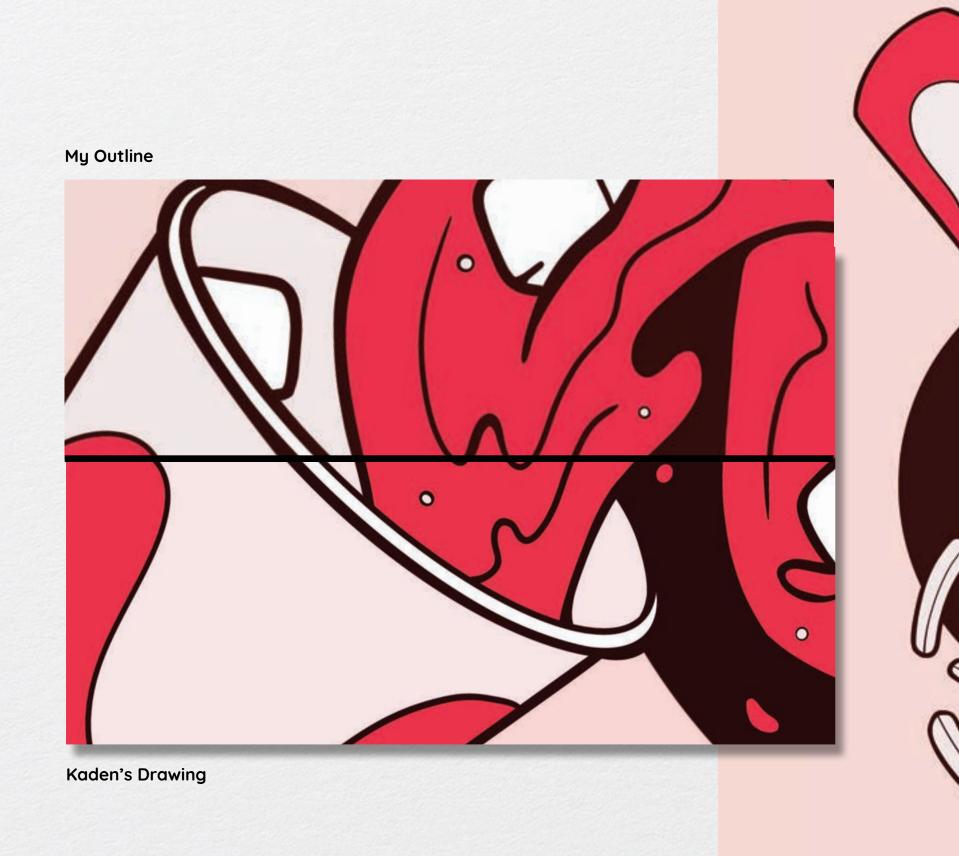

# Flyer

I captured the two contrasting elements of salty and sweet, by illustrating fries and soda walking together.