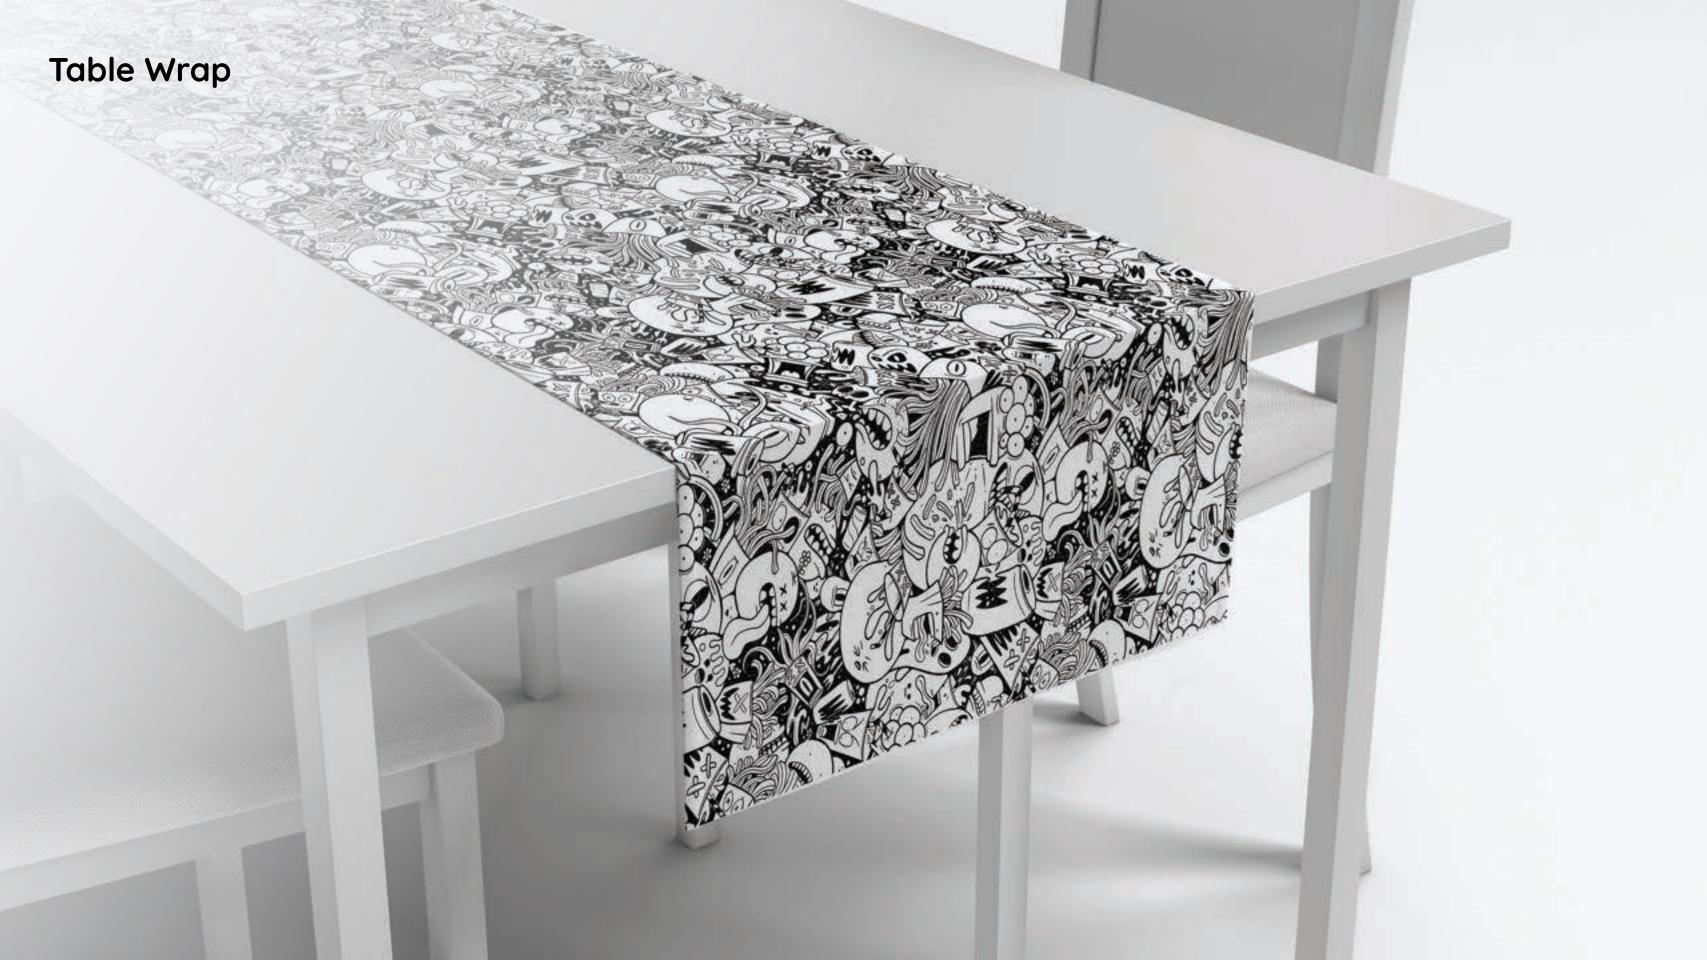

### SECONDARY WORK

Party In A Cup Wrap Dragon Cup Wrap Napkin Table Wrap Posters Summer Splash Tray Liner Circle of Life Tray Liner App Profiles App Icons Crewneck Indoor Mural