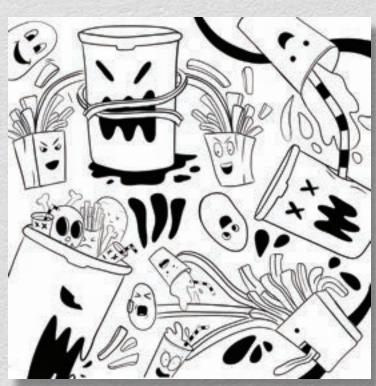

## **To-Go Box**

The to-go box features Twisted Taterz charters defeating evil trash cans. It will help eliminate food waste, making this a fitting composition for the product.

.

2