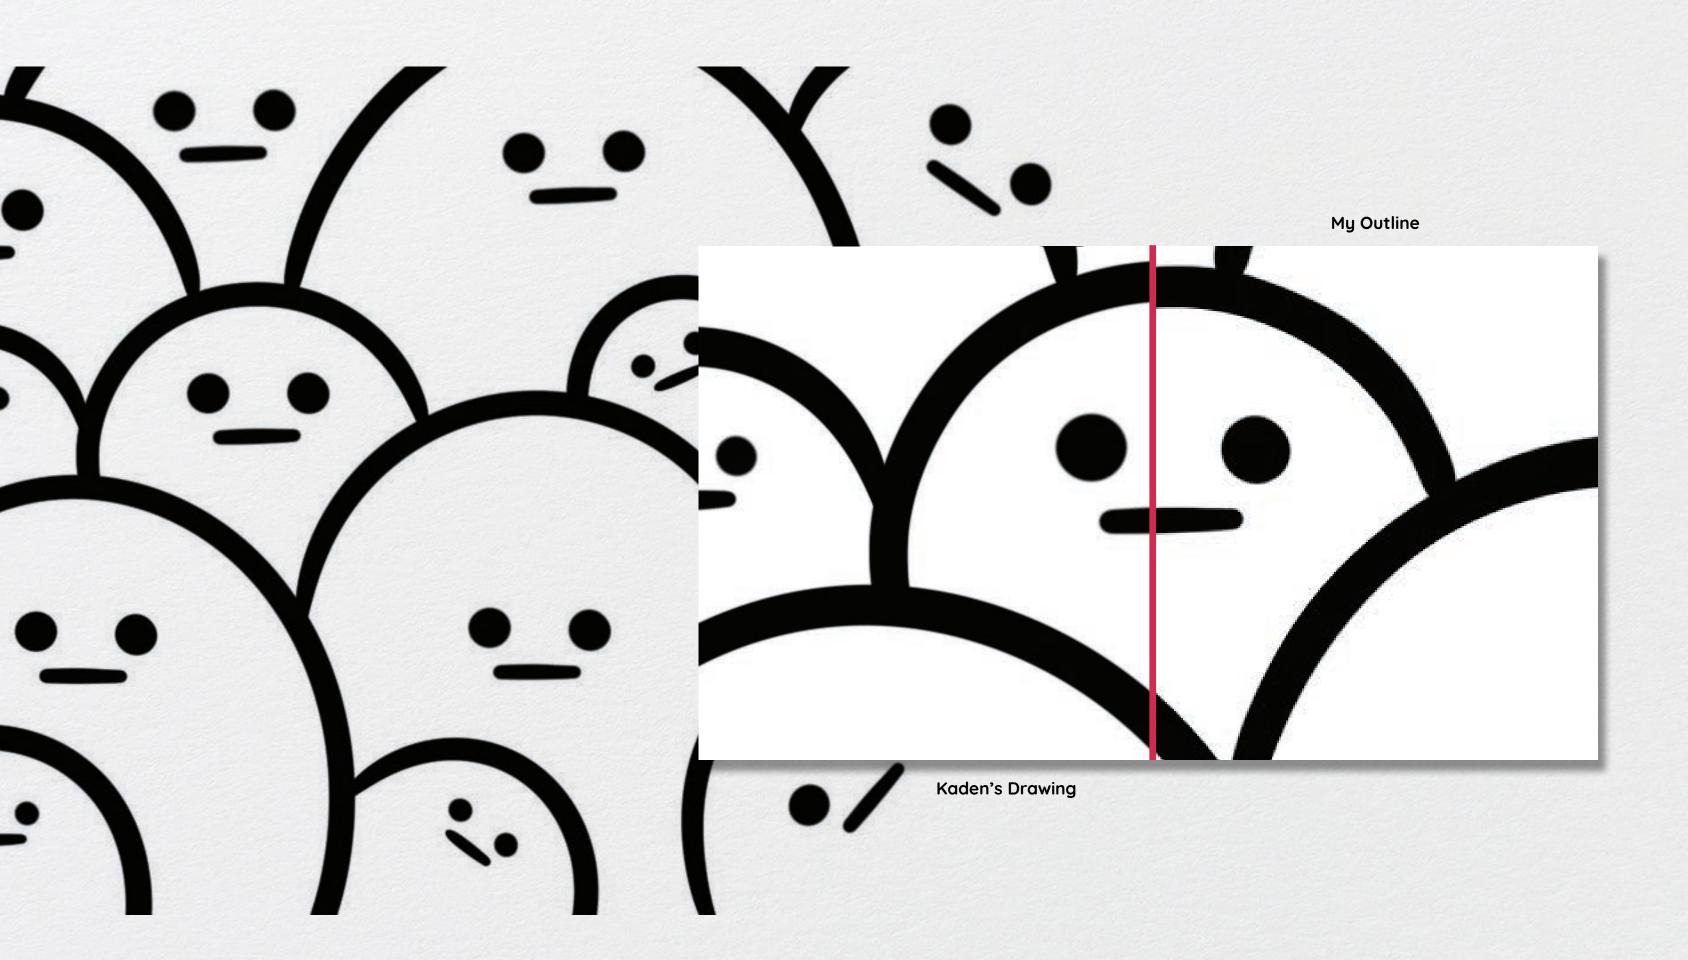

#### Strategy

Our target audience values creativity, collaboration, and self-expression, which led us to choose a black-and-white doodle style. Doodle art is heavily associated with self-expression and pushing boundaries. It also allows our customers to color the products, forming their own interpretations.

#### Process

We broke the illustration process into four phases, involving four members of our group.

Phase 1 Ideation, Sketching, & Draft

Phase 2 Style Matching

Phase 3 Outside Line Work

Phase 4 Inside Line Work

# Illustrator

As an illustrator on the project, I was involved with both the design and strategy for the project. My main job was to the outlines on all of the illustrations, creating consistent line weight and tapering.