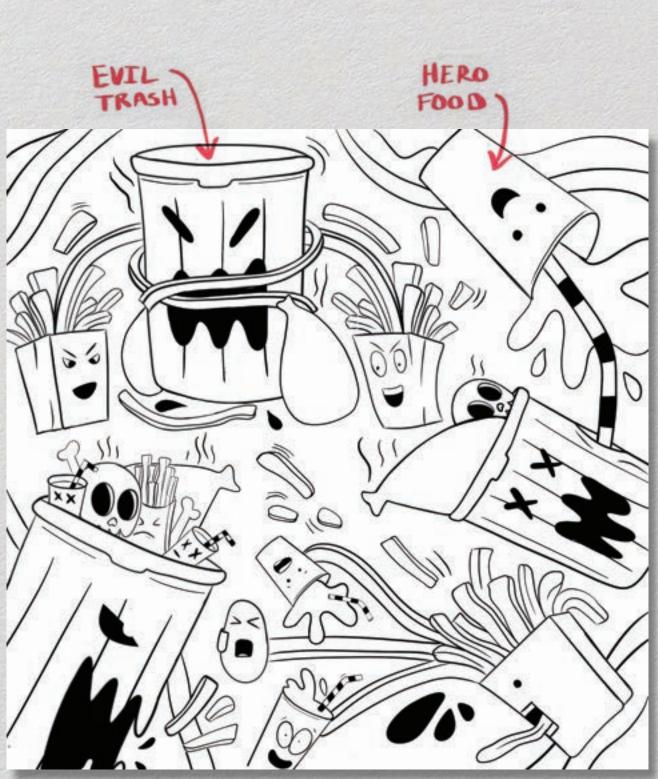

## **To-Go Box**

The to-go box features Twisted Taterz charters defeating evil trash cans. It will help eliminate food waste, making this a fitting composition for the product.

.

2