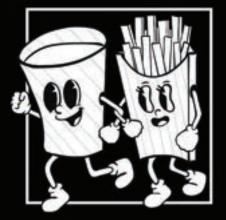

# Flyer

I captured the two contrasting elements of salty and sweet, by illustrating fries and soda walking together.