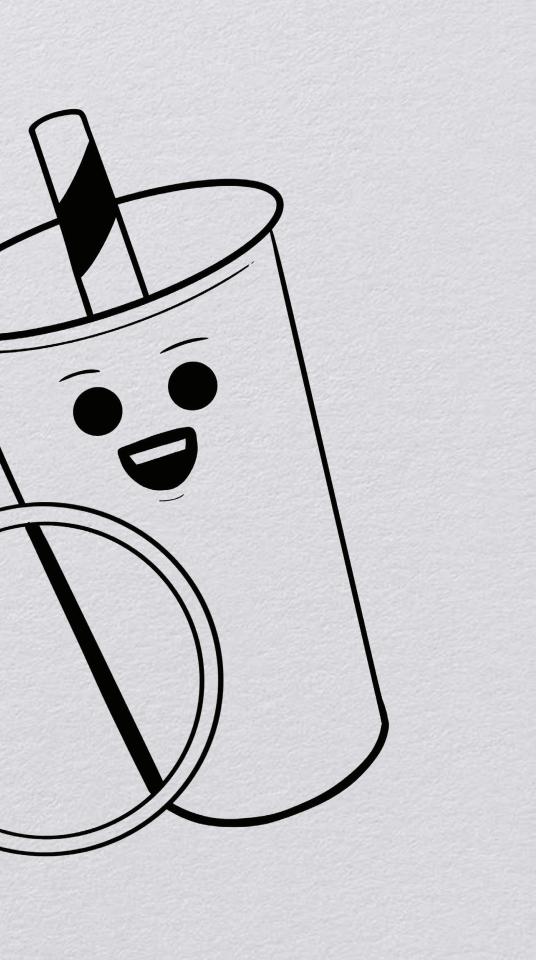

# Flyer

I captured the two contrasting elements of salty and sweet, by illustrating fries and soda walking together.