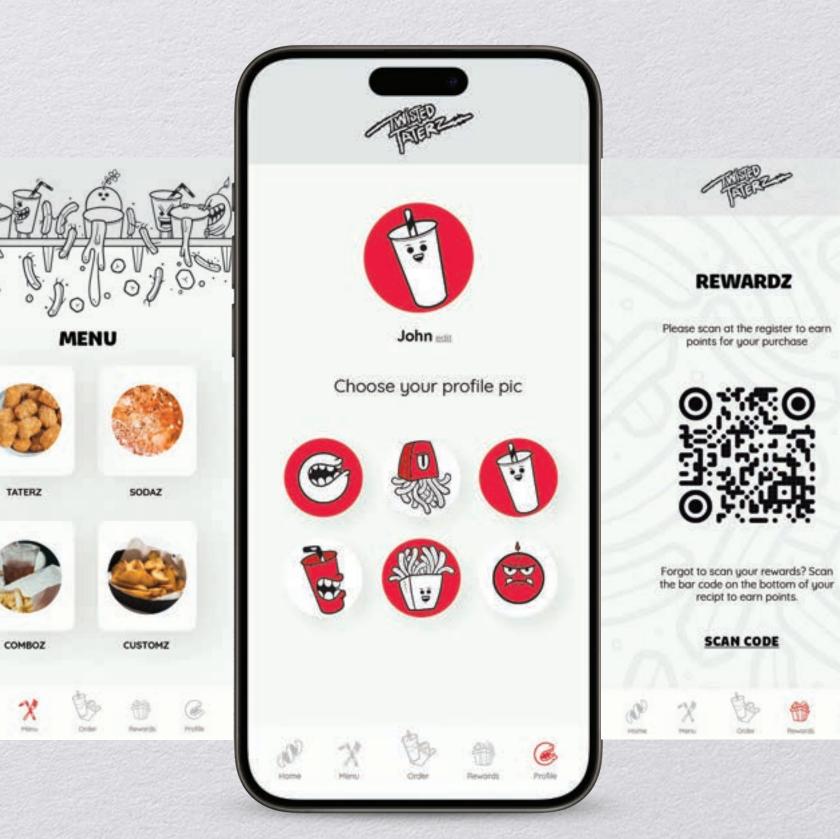

#### App Pages

| -                               | - Aller                         |                                                                                                                                                                                                                                                                                                                                                                                                                                                                                                                                                                                                                                                                                                                                                                                                                                                                                                                                                                                                                                                                                                                                                                                                                                                                                                                                                                                                                                                                                                                                                                                                                                                                                                                                                                                                                                                                                      |
|---------------------------------|---------------------------------|--------------------------------------------------------------------------------------------------------------------------------------------------------------------------------------------------------------------------------------------------------------------------------------------------------------------------------------------------------------------------------------------------------------------------------------------------------------------------------------------------------------------------------------------------------------------------------------------------------------------------------------------------------------------------------------------------------------------------------------------------------------------------------------------------------------------------------------------------------------------------------------------------------------------------------------------------------------------------------------------------------------------------------------------------------------------------------------------------------------------------------------------------------------------------------------------------------------------------------------------------------------------------------------------------------------------------------------------------------------------------------------------------------------------------------------------------------------------------------------------------------------------------------------------------------------------------------------------------------------------------------------------------------------------------------------------------------------------------------------------------------------------------------------------------------------------------------------------------------------------------------------|
| SIGN UP                         | WELCOME!                        | S2 FR<br>THE REFERENCE OF THE REFERENCE OF T |
| Confirm Password                | Forgot Password? Create Account | WEEKLY SPECIALZ                                                                                                                                                                                                                                                                                                                                                                                                                                                                                                                                                                                                                                                                                                                                                                                                                                                                                                                                                                                                                                                                                                                                                                                                                                                                                                                                                                                                                                                                                                                                                                                                                                                                                                                                                                                                                                                                      |
| Sign Up                         |                                 |                                                                                                                                                                                                                                                                                                                                                                                                                                                                                                                                                                                                                                                                                                                                                                                                                                                                                                                                                                                                                                                                                                                                                                                                                                                                                                                                                                                                                                                                                                                                                                                                                                                                                                                                                                                                                                                                                      |
| Already have an account? Log in |                                 | Potato Wedges Spectral                                                                                                                                                                                                                                                                                                                                                                                                                                                                                                                                                                                                                                                                                                                                                                                                                                                                                                                                                                                                                                                                                                                                                                                                                                                                                                                                                                                                                                                                                                                                                                                                                                                                                                                                                                                                                                                               |
| 1.00                            |                                 |                                                                                                                                                                                                                                                                                                                                                                                                                                                                                                                                                                                                                                                                                                                                                                                                                                                                                                                                                                                                                                                                                                                                                                                                                                                                                                                                                                                                                                                                                                                                                                                                                                                                                                                                                                                                                                                                                      |
| North States States             | norm Han Order Hands Horde      | SODAZ                                                                                                                                                                                                                                                                                                                                                                                                                                                                                                                                                                                                                                                                                                                                                                                                                                                                                                                                                                                                                                                                                                                                                                                                                                                                                                                                                                                                                                                                                                                                                                                                                                                                                                                                                                                                                                                                                |
|                                 |                                 | X 03 6                                                                                                                                                                                                                                                                                                                                                                                                                                                                                                                                                                                                                                                                                                                                                                                                                                                                                                                                                                                                                                                                                                                                                                                                                                                                                                                                                                                                                                                                                                                                                                                                                                                                                                                                                                                                                                                                               |

Rewards

Profile

G

Spectral Surge

1

#### **App Pages**

(a)

(spatial

#### **App Pages**