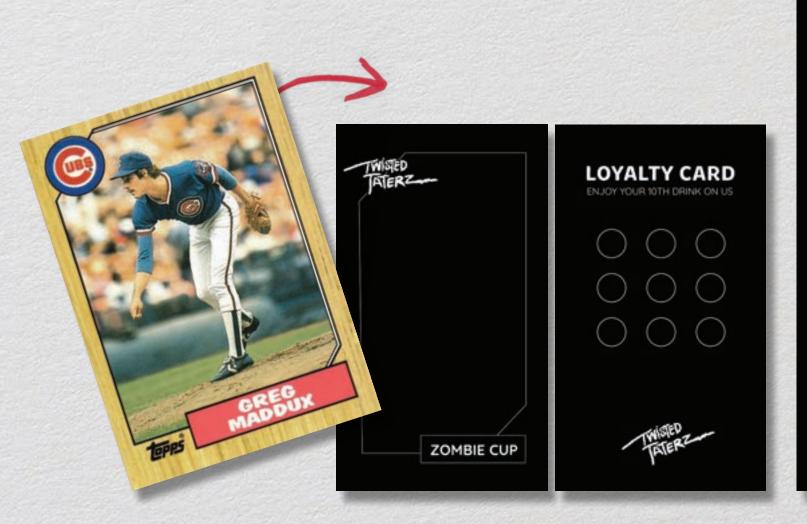

# Loyalty Card

I mimicked the layout of old baseball cards, using a Twisted Taterz character instead of a Baseball player. The character range can be expanded, encouraging customers to buy more drinks and collect all the characters.