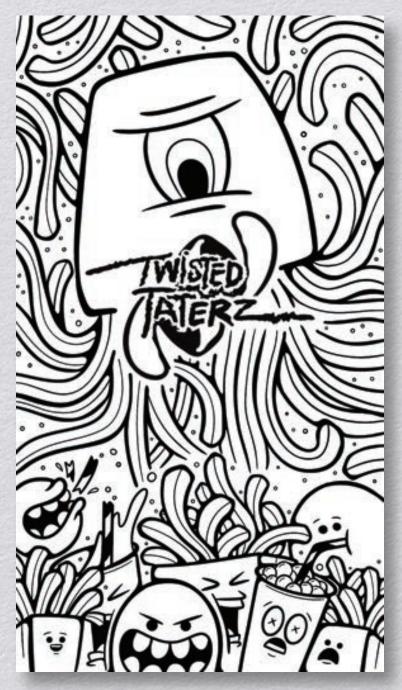

### WELCOME TO TWISTED TATERZ

#### Introduction

The Twisted Taters project originated from a simple concept, a restaurant that paired the most popular snacks in Idaho: potatoes and soda.