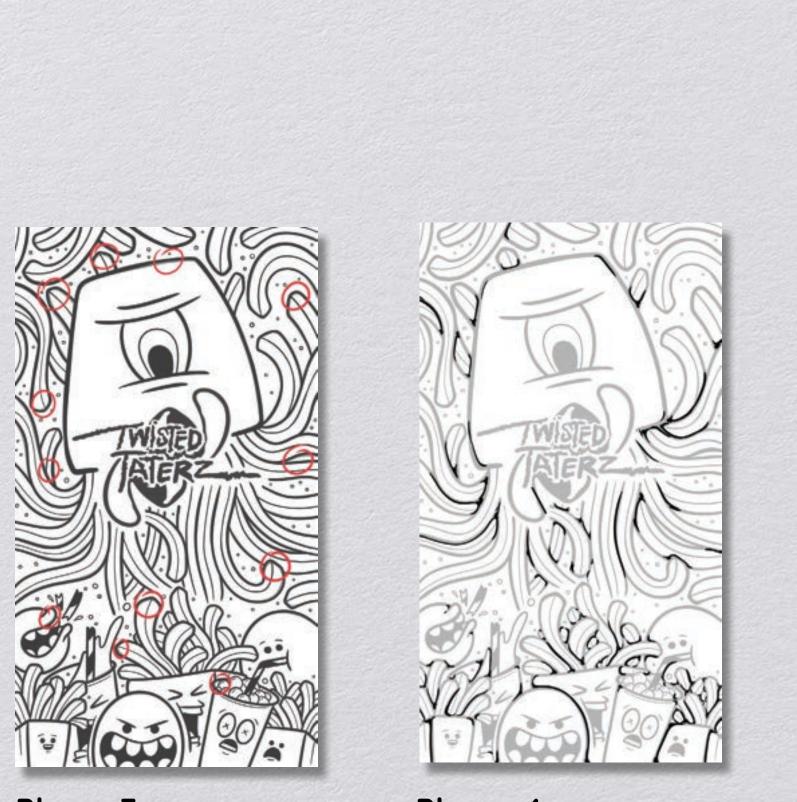

#### Process

We broke the illustration process into four phases, involving four members of our group.

Phase 1 Ideation, Sketching, & Draft

Phase 2 Style Matching

Phase 3 Outside Line Work

Phase 4 Inside Line Work

# Illustrator

As an illustrator on the project, I was involved with both the design and strategy for the project. My main job was to the outlines on all of the illustrations, creating consistent line weight and tapering.