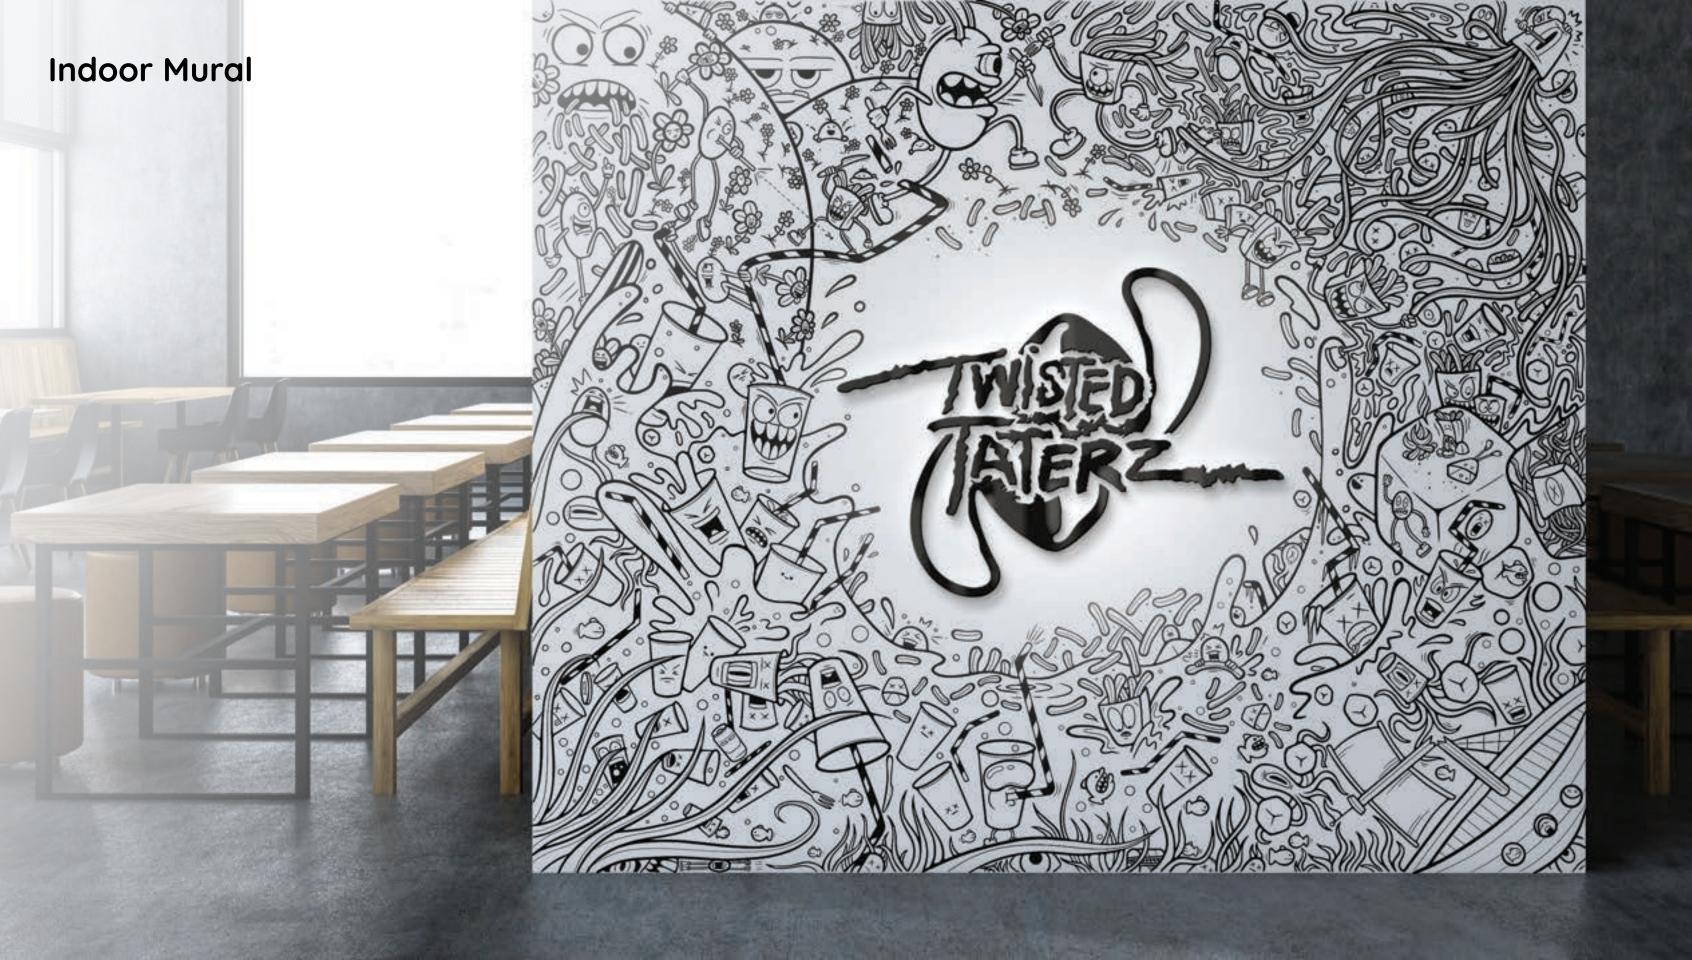

### SECONDARY WORK

Party In A Cup Wrap Dragon Cup Wrap Napkin Table Wrap Posters Summer Splash Tray Liner Circle of Life Tray Liner App Profiles App Icons Crewneck Indoor Mural