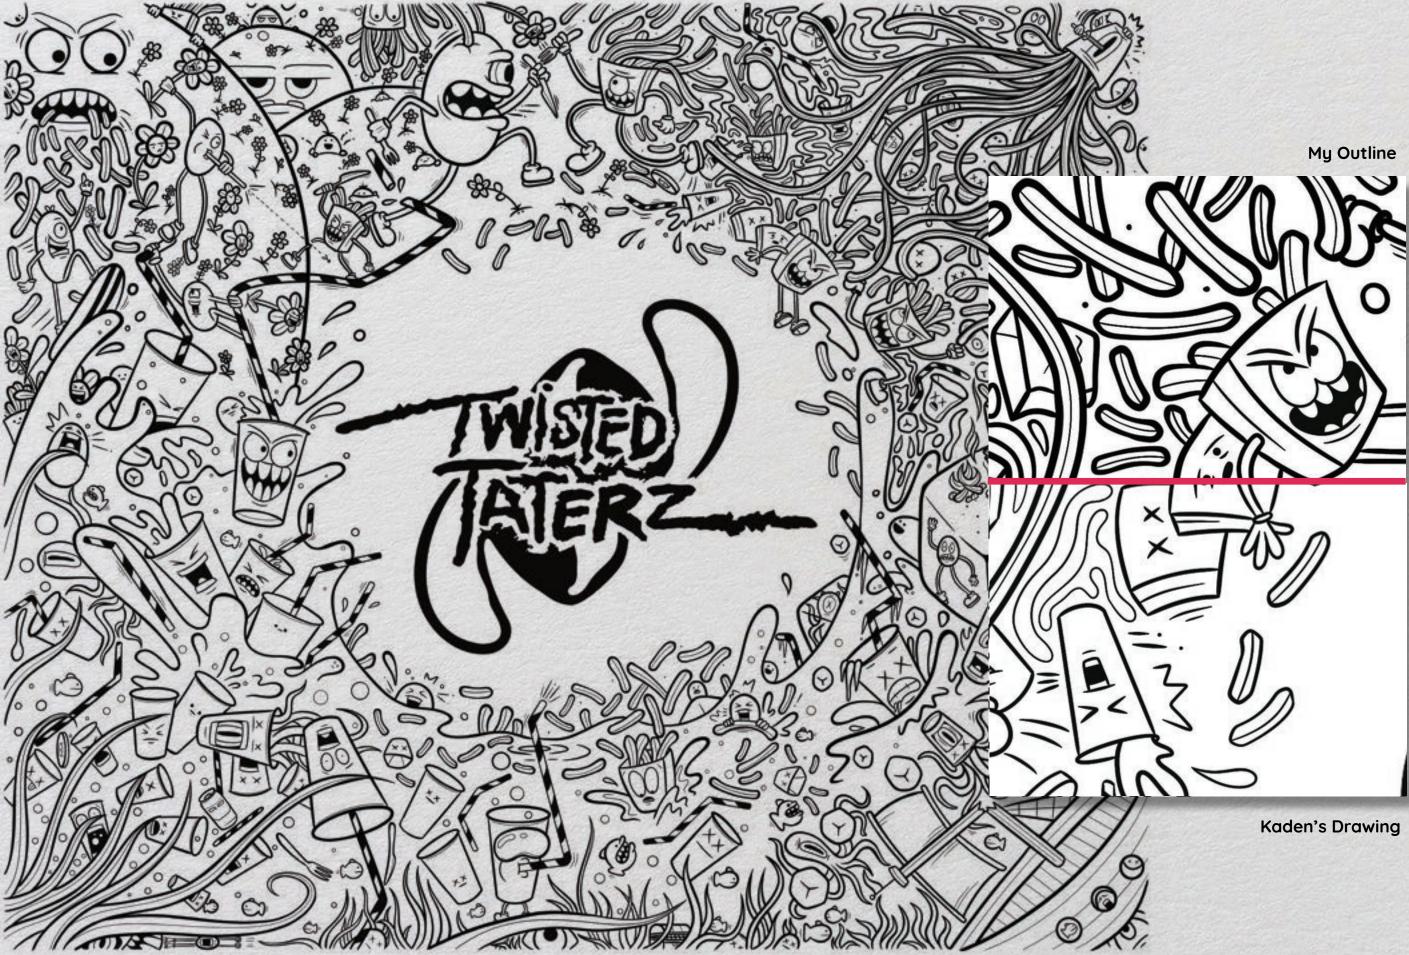

#### Strategy

Our target audience values creativity, collaboration, and self-expression, which led us to choose a black-and-white doodle style. Doodle art is heavily associated with self-expression and pushing boundaries. It also allows our customers to color the products, forming their own interpretations.

#### Process

We broke the illustration process into four phases, involving four members of our group.

Phase 1 Ideation, Sketching, & Draft

Phase 2 Style Matching

Phase 3 Outside Line Work

Phase 4 Inside Line Work

# Illustrator

As an illustrator on the project, I was involved with both the design and strategy for the project. My main job was to the outlines on all of the illustrations, creating consistent line weight and tapering.