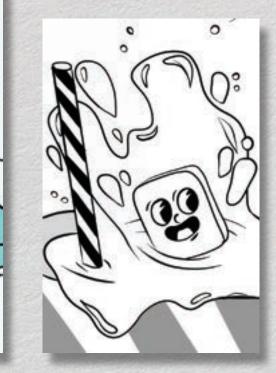

## Soda Poster

Soda represents the sweet side of the store, so I wanted the poster to feel happy and excited. I went through several different drafts to refine the composition and style, before settling on a superhero theme.