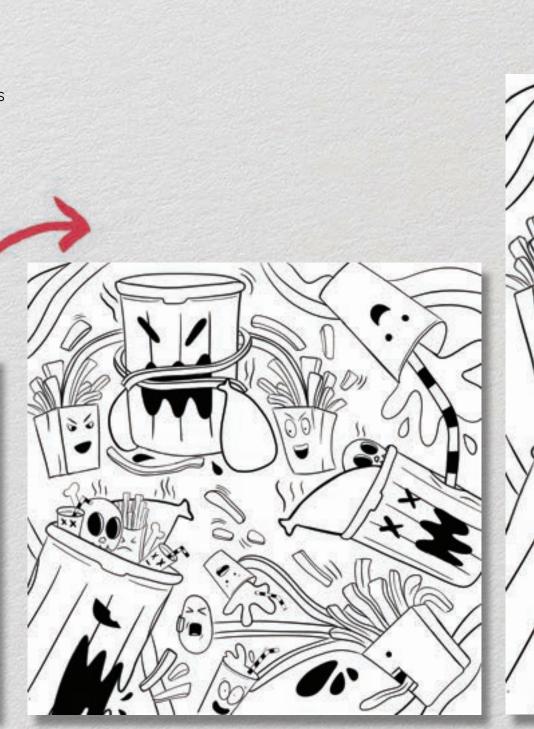

## **To-Go Box**

The to-go box features Twisted Taterz charters defeating evil trash cans. It will help eliminate food waste, making this a fitting composition for the product.

.

2