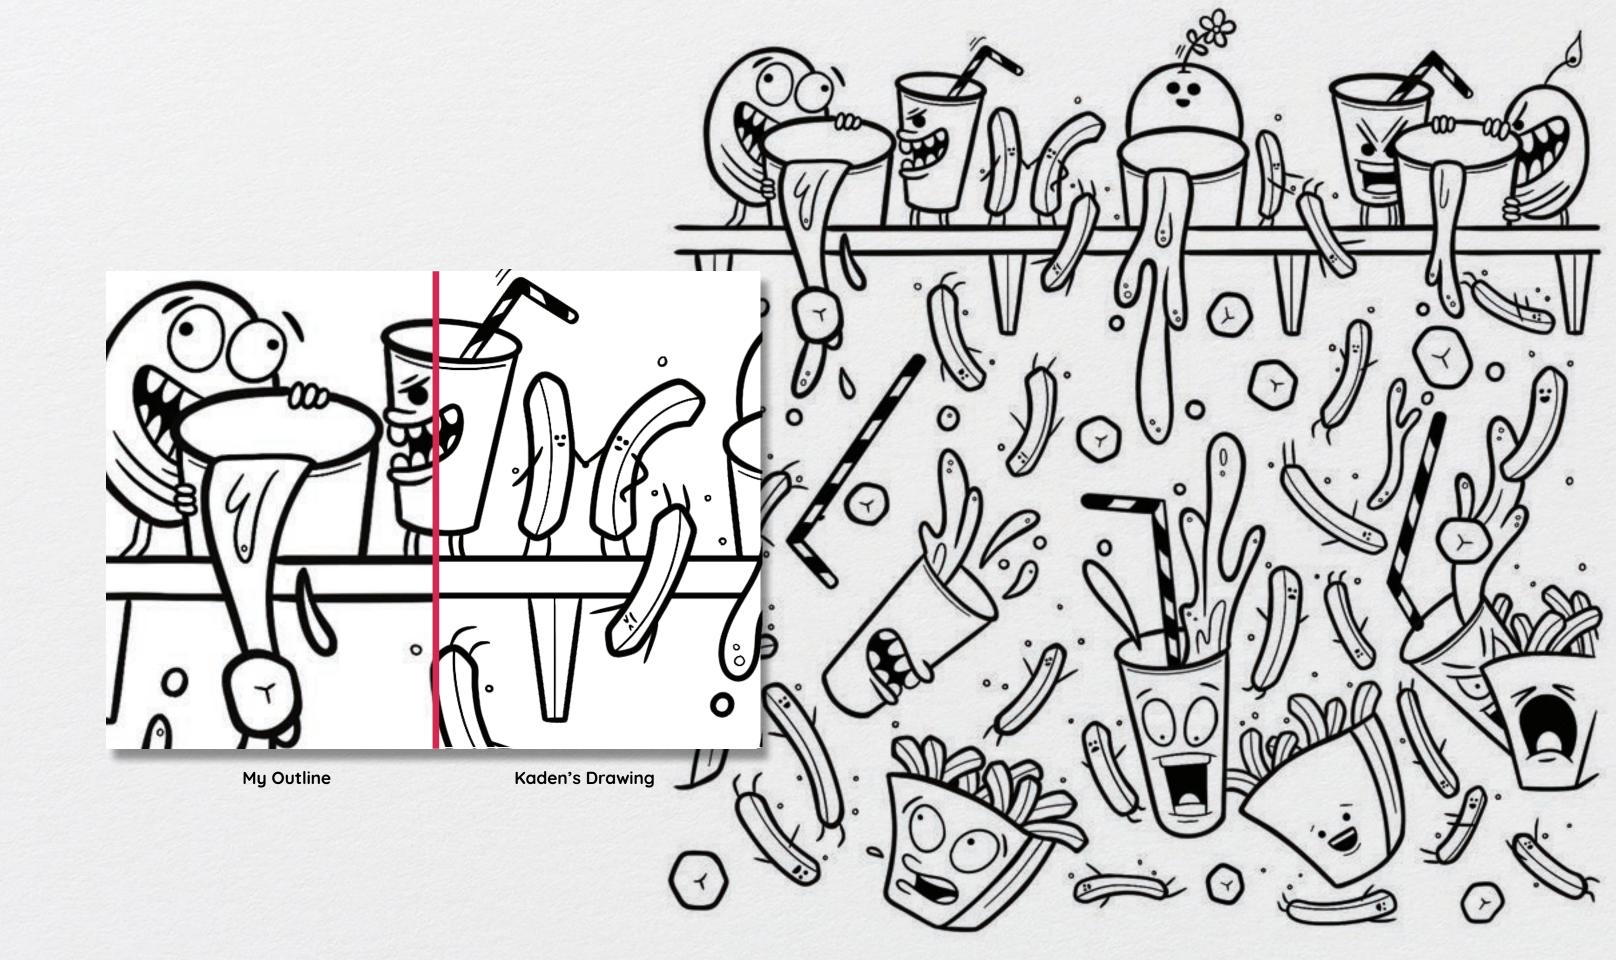

# Illustrator

As an illustrator on the project, I was involved with both the design and strategy for the project. My main job was to the outlines on all of the illustrations, creating consistent line weight and tapering.

# INK WORK

00

Kaden's Drawing

Kaden's Drawing

°

0

0

0 0