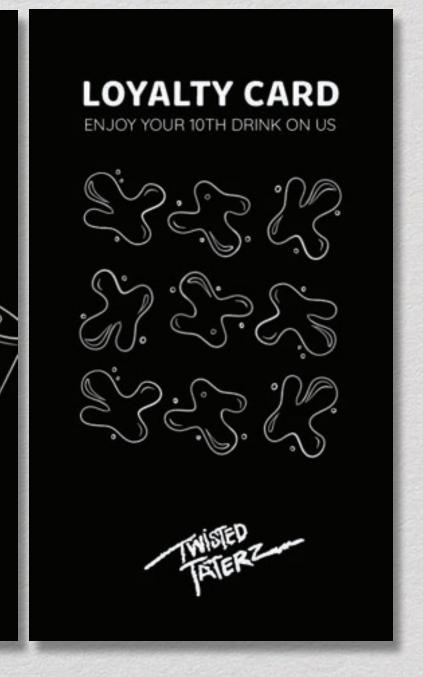

# Loyalty Card

I mimicked the layout of old baseball cards, using a Twisted Taterz character instead of a Baseball player. The character range can be expanded, encouraging customers to buy more drinks and collect all the characters.