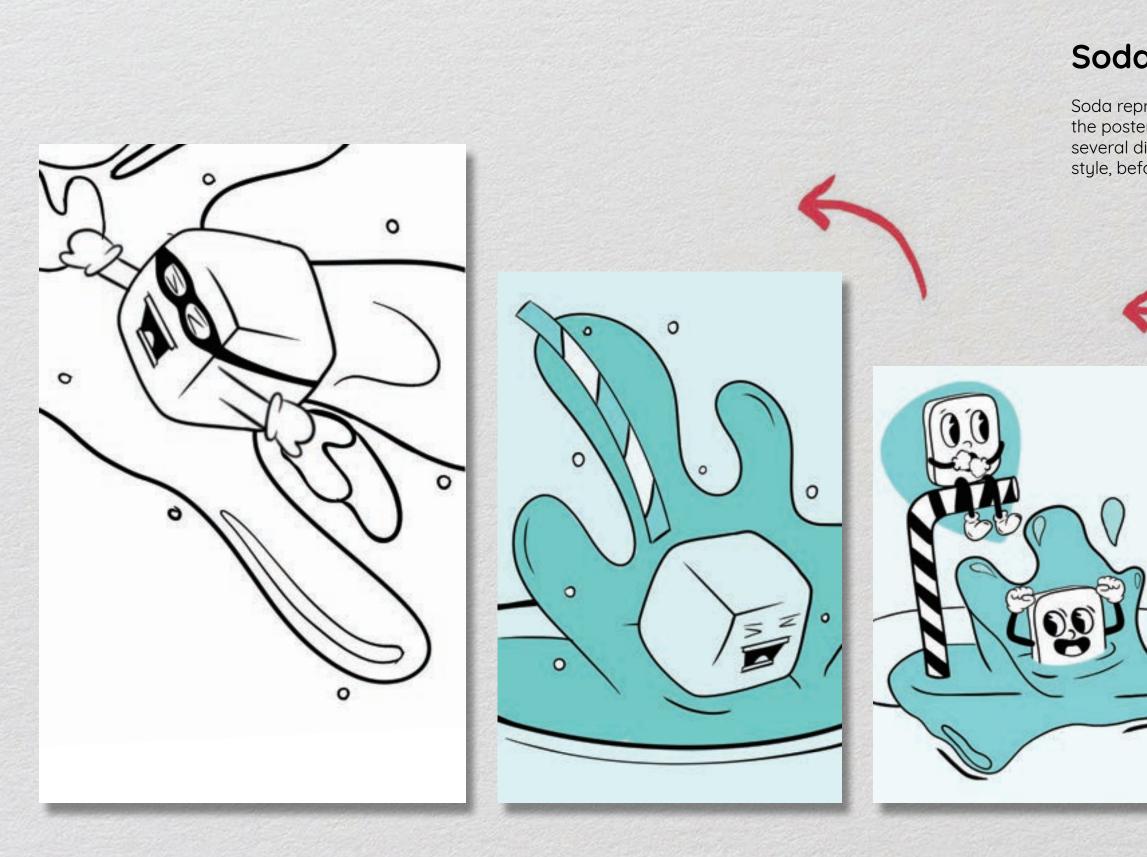

#### Process

We broke the illustration process into four phases, involving four members of our group.

Phase 1 Ideation, Sketching, & Draft

Phase 2 Style Matching

Phase 3 Outside Line Work

Phase 4 Inside Line Work