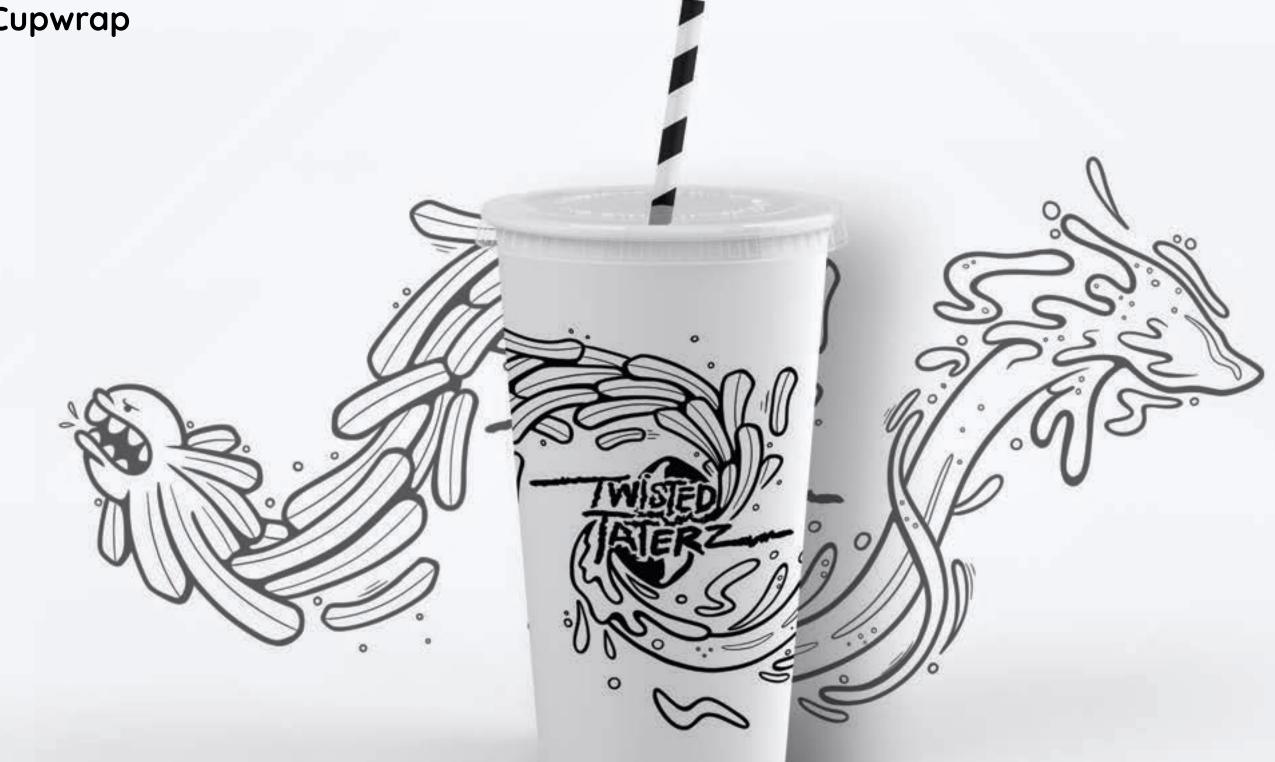

### SECONDARY WORK

Party In A Cup Wrap Dragon Cup Wrap Napkin Table Wrap Posters Summer Splash Tray Liner Circle of Life Tray Liner App Profiles App Icons Crewneck Indoor Mural