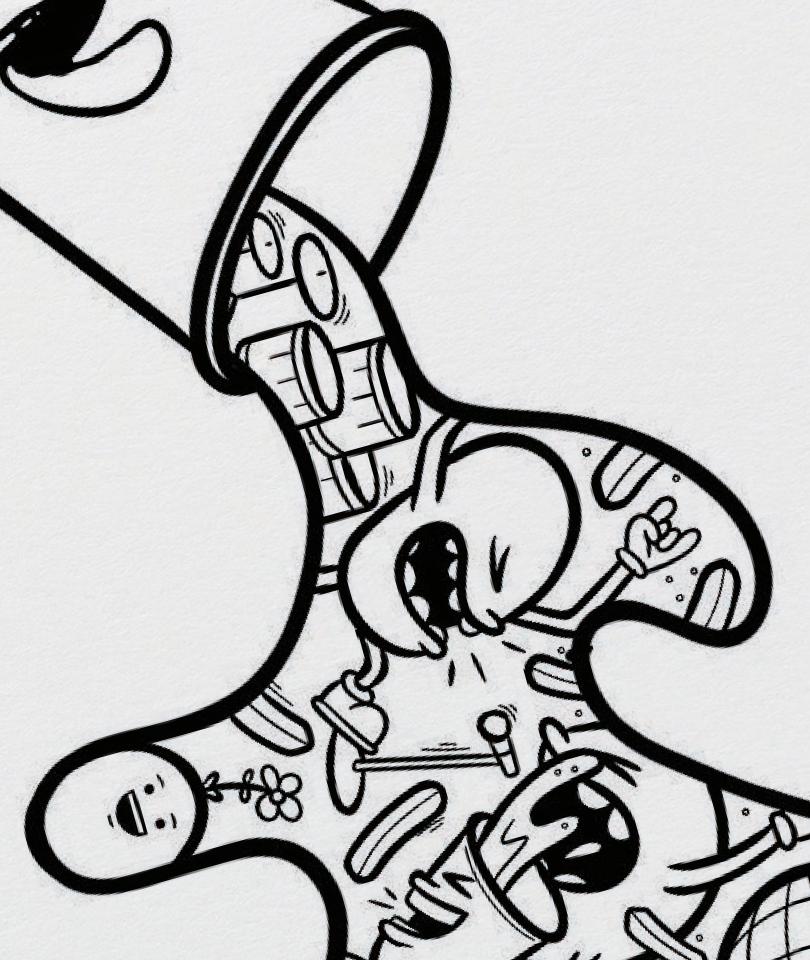

## **To-Go Box**

The to-go box features Twisted Taterz charters defeating evil trash cans. It will help eliminate food waste, making this a fitting composition for the product.

.

2