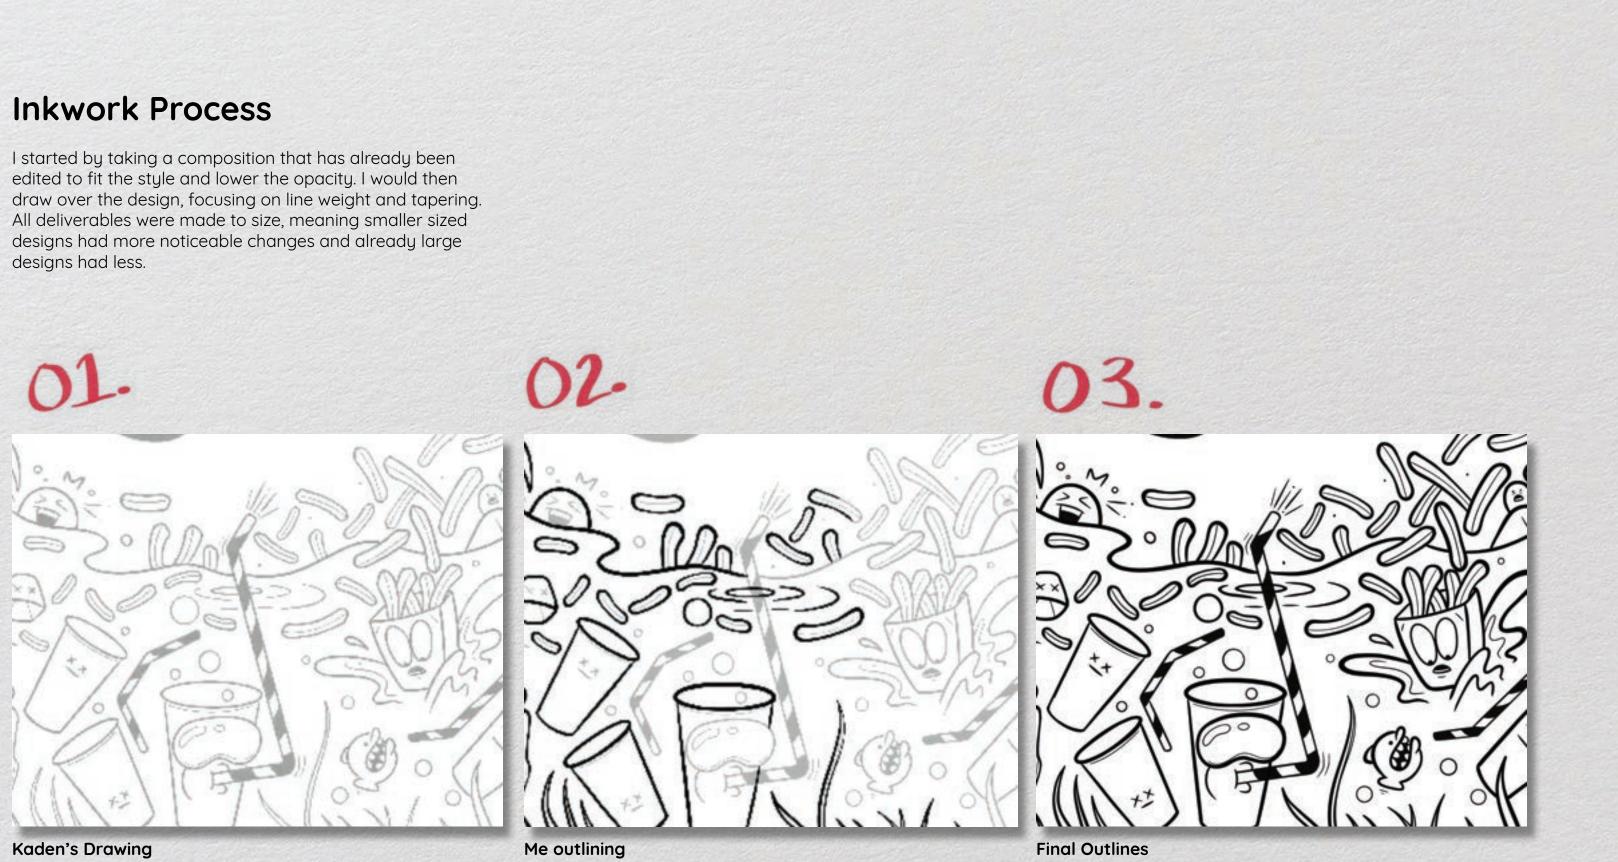

# Illustrator

As an illustrator on the project, I was involved with both the design and strategy for the project. My main job was to the outlines on all of the illustrations, creating consistent line weight and tapering.

# INK WORK

00

Kaden's Drawing

Kaden's Drawing

°

0

0

0 0