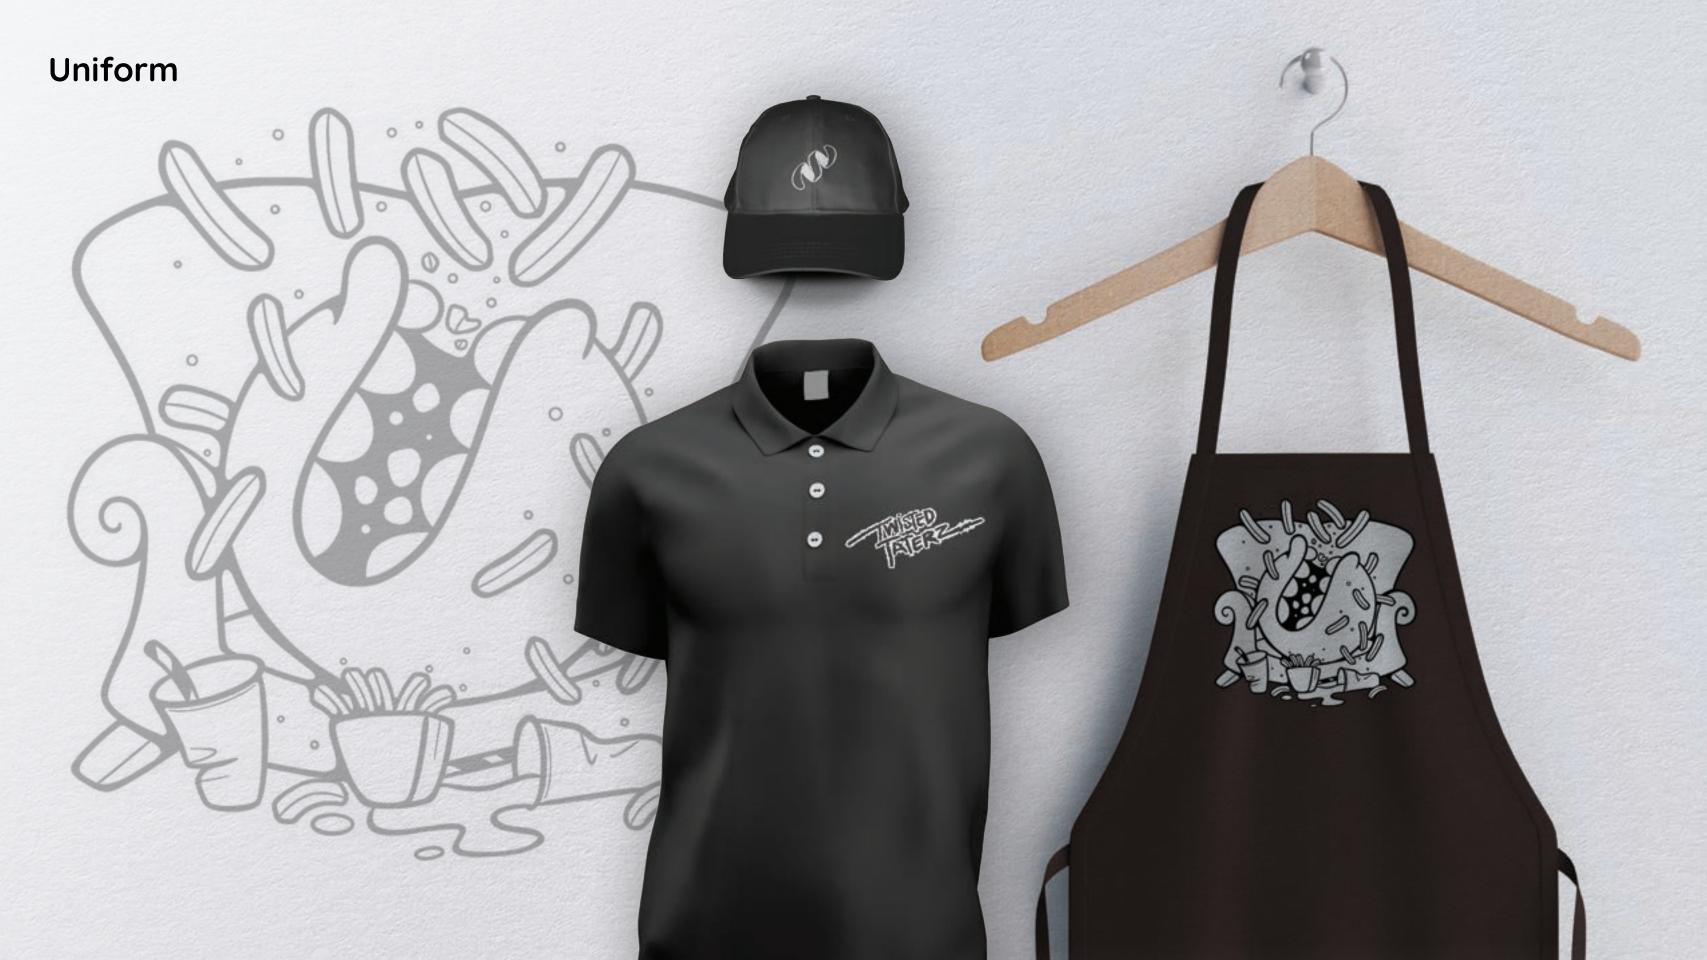

#### **Production A**

2.

Deliverables: Logo, App Wire-frame, Posters, Flyer, and Wall Murals.

Deliverables: To-go Box, Food Tray Wraps, Cup Wraps, Napkin, Table Wrap, Menu, and App Draft.

Production C

**Deliverables:** Loyalty Card, Instagram Posts, T-shirt, Uniform, and App Final.