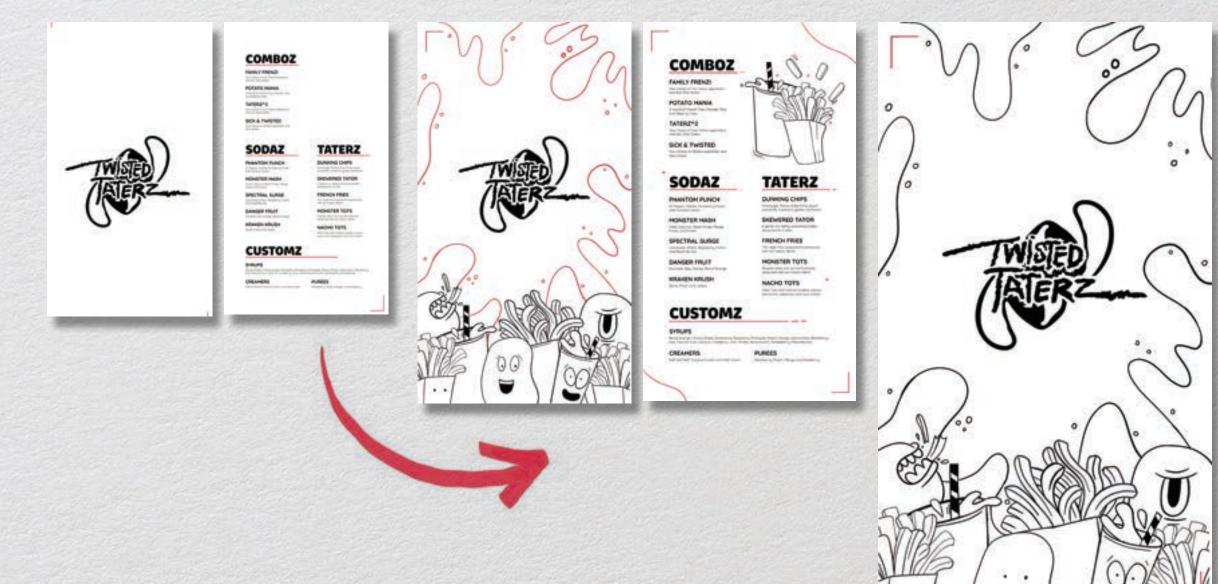

## Menu

I made the menu layout first, focusing on hierarchy and legibility. Then, I added doodles to showcase various menu items, including french fries and soda.

FAMILY FRENZI Your charact of five Taxet appetrant and five Take Taxets

POTATO MANIA A reard of French Free, Particle Tails and Dearry Cress

TATERZ^2 four challes of two Tenes assertions methods libre hodge

SICK & TWISTED tour shares of allment scoretory and the balance

### SODAZ

PHANTOM PUNCH In Peper, Varial, Scienters, Pere and Decent Cream

MONSTER MASH Edite Cloched, Head Pures, Mong Pures, and Desen

SPECTRAL SURGE

DANGER FRUIT

KRAKEN KRUSH

DUNKING CHIPS Increasingly Particles Chaps Theory allocat and write-concerning parties perfection

SKEWERED TATOR

FRENCH FRIES

MONSTER TOTS

NACHO TOTS

### SYRUPS

Blood Drouge, Chang, Grage, Sinauberry, Ragiberry, Phenggele, Rotch, Hanga, Hoten-Hackberry, Sale, Rossen Fruit, Caloriul, Chargerry, Linie, Vanille, Buttersuitti, Huckbellerry, Mend Bentes

CREAMERS

PUREES