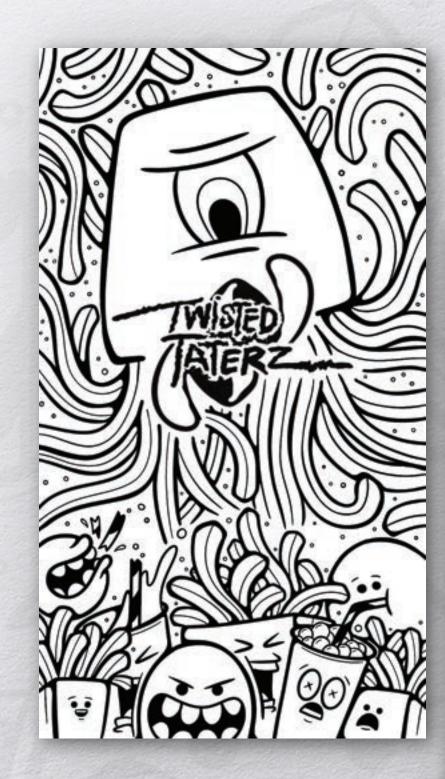

# Flyer

I captured the two contrasting elements of salty and sweet, by illustrating fries and soda walking together.