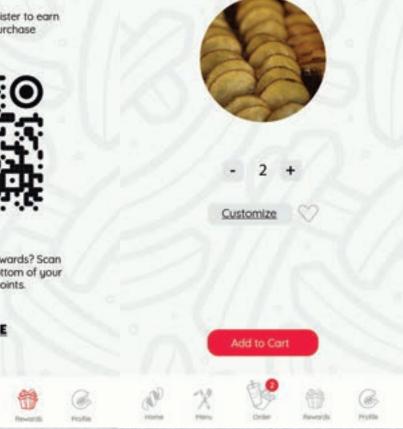

## Menu

I made the menu layout first, focusing on hierarchy and legibility. Then, I added doodles to showcase various menu items, including french fries and soda.

FAMILY FRENZI Your charact of five Taxet appetrant and five Take Taxets