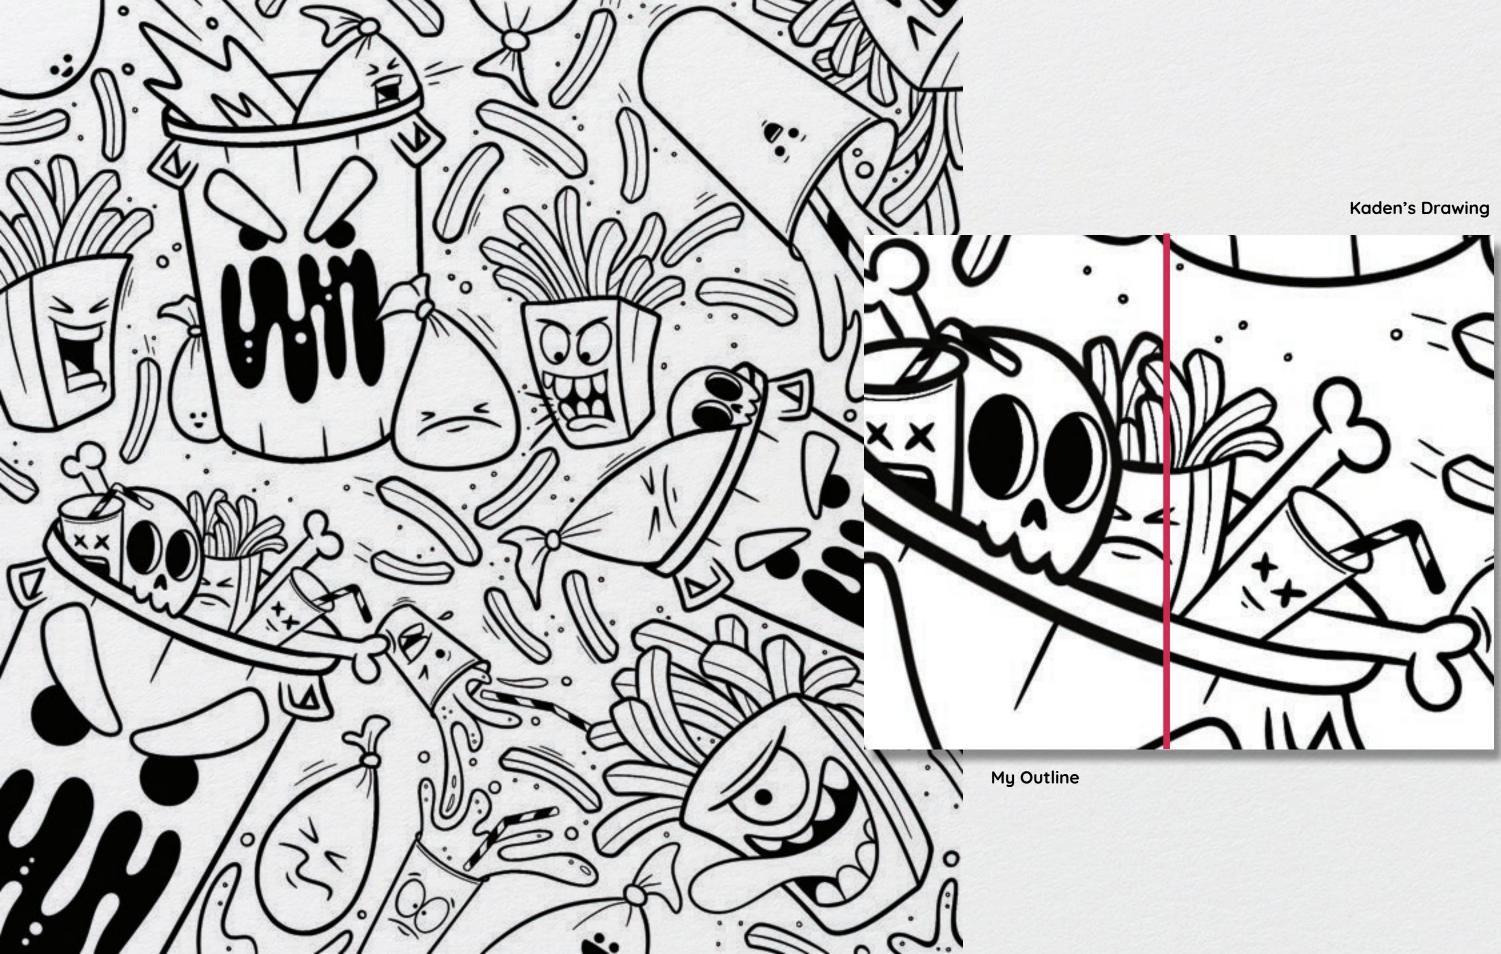

#### Strategy

Our target audience values creativity, collaboration, and self-expression, which led us to choose a black-and-white doodle style. Doodle art is heavily associated with self-expression and pushing boundaries. It also allows our customers to color the products, forming their own interpretations.

#### Process

We broke the illustration process into four phases, involving four members of our group.

Phase 1 Ideation, Sketching, & Draft

Phase 2 Style Matching

Phase 3 Outside Line Work

Phase 4 Inside Line Work

# Illustrator

As an illustrator on the project, I was involved with both the design and strategy for the project. My main job was to the outlines on all of the illustrations, creating consistent line weight and tapering.