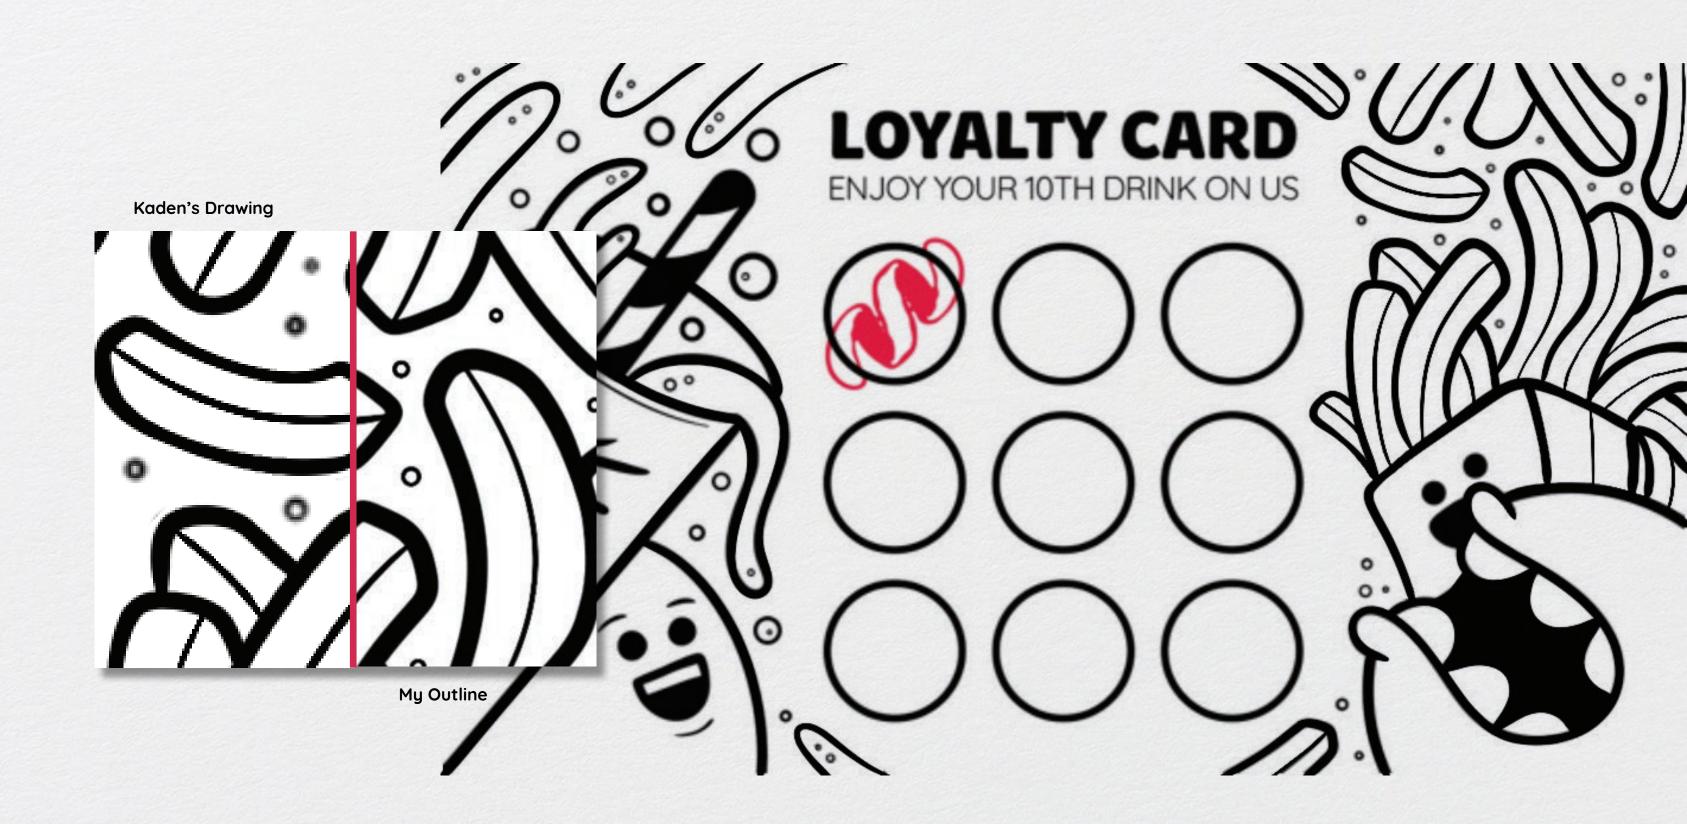

# Loyalty Card

I mimicked the layout of old baseball cards, using a Twisted Taterz character instead of a Baseball player. The character range can be expanded, encouraging customers to buy more drinks and collect all the characters.