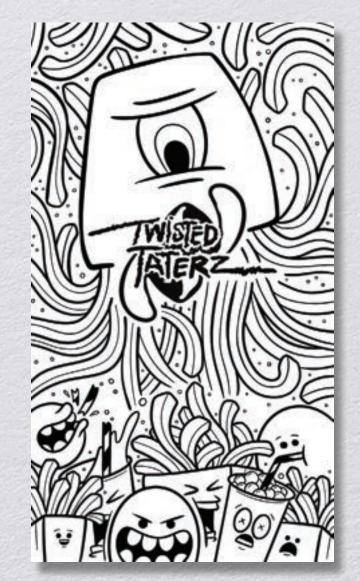

#### Strategy

Our target audience values creativity, collaboration, and self-expression, which led us to choose a black-and-white doodle style. Doodle art is heavily associated with self-expression and pushing boundaries. It also allows our customers to color the products, forming their own interpretations.

#### Process

We broke the illustration process into four phases, involving four members of our group.

Phase 1 Ideation, Sketching, & Draft

Phase 2 Style Matching

Phase 3 Outside Line Work

Phase 4 Inside Line Work