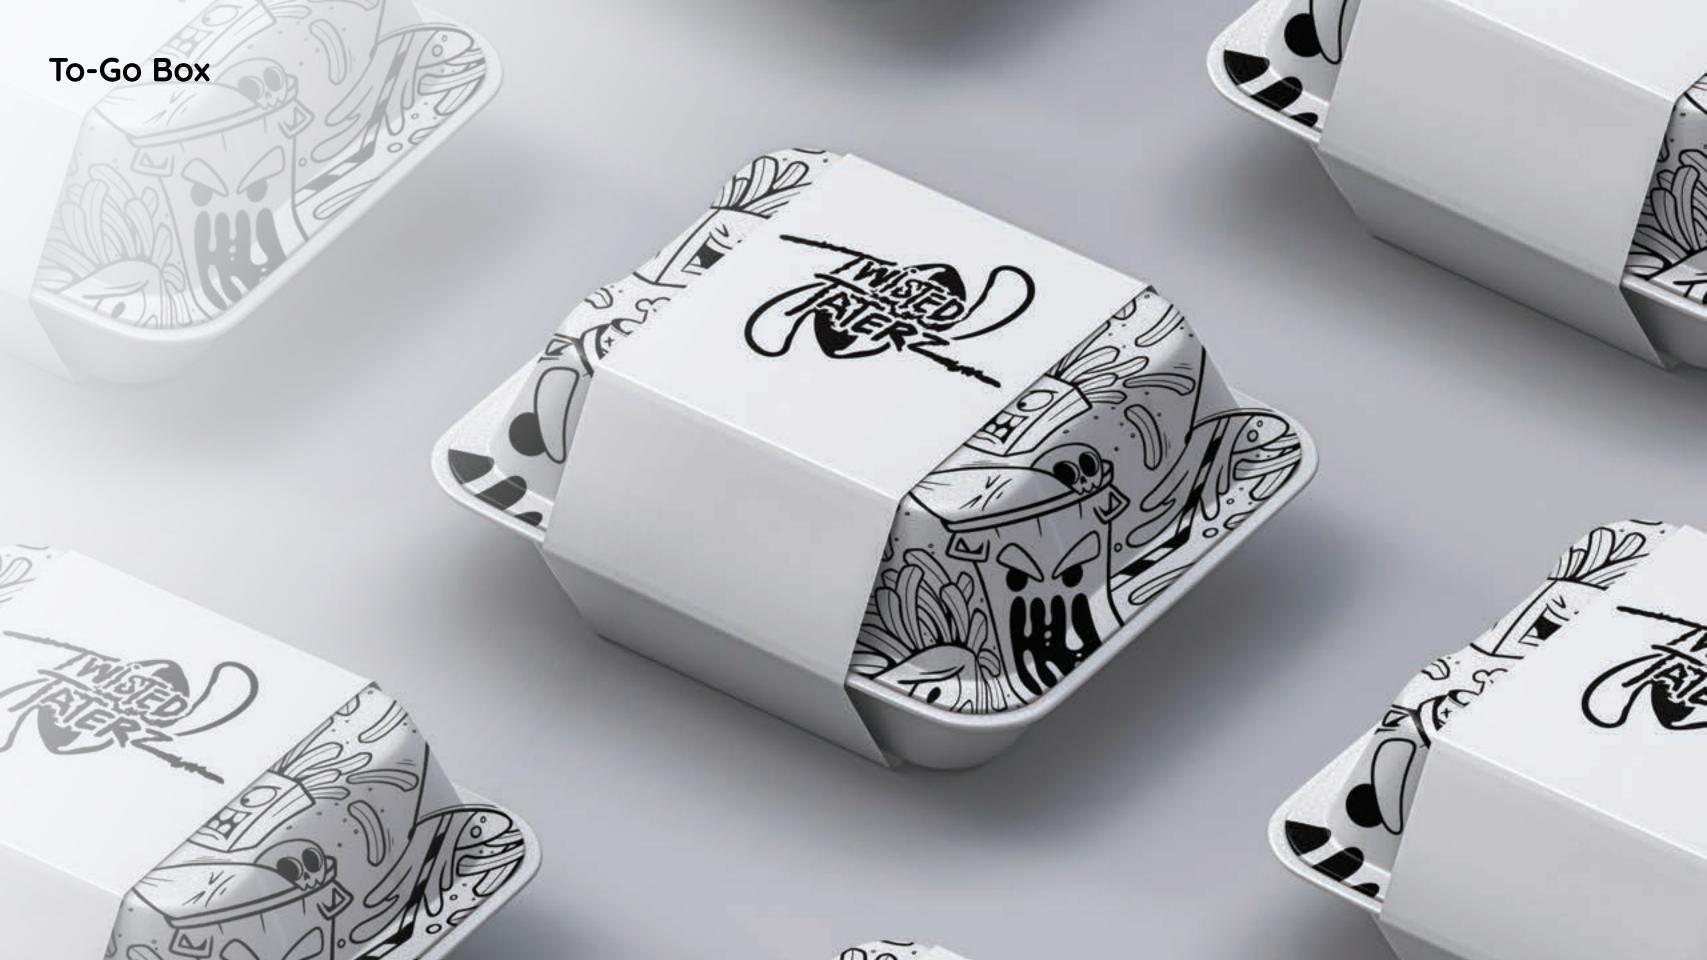

## **To-Go Box**

The to-go box features Twisted Taterz charters defeating evil trash cans. It will help eliminate food waste, making this a fitting composition for the product.

.

2